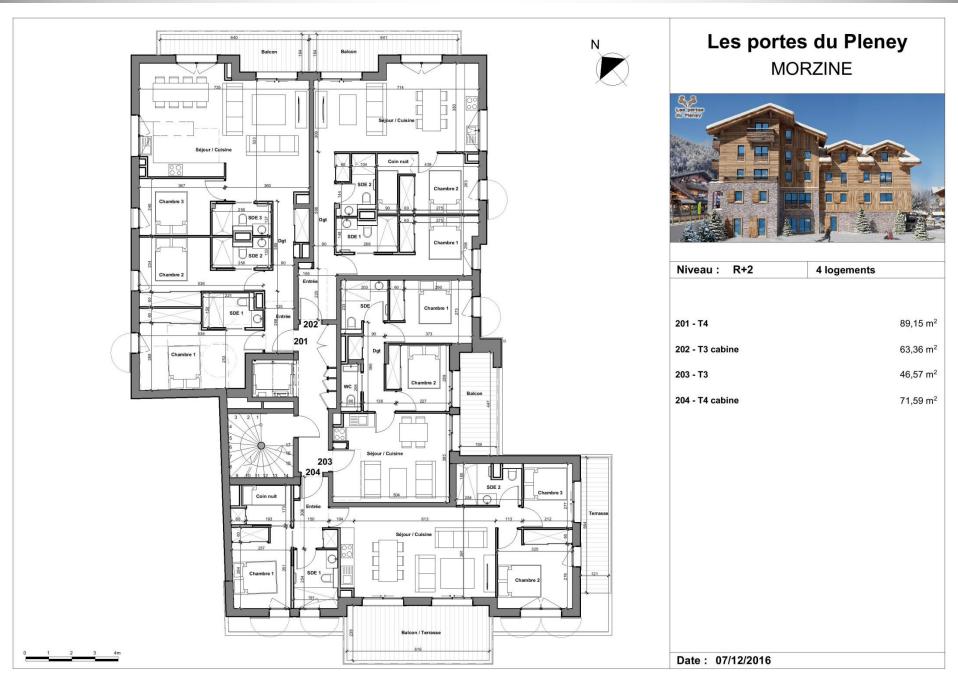

| Apartment<br>Number | Floor                                | Size m <sup>2</sup>    | Outside<br>space m <sup>2</sup> | Bedrooms         | Bathrooms | Garage | Price      |
|---------------------|--------------------------------------|------------------------|---------------------------------|------------------|-----------|--------|------------|
| Apt 201             | Second Floor                         | 89,15                  | Balcony<br>7,96                 | 3                | 3         | Garage | €770,000   |
| Apt 202             | Second Floor                         | 63,36                  | Balcony<br>7,93                 | 2<br>+ bunk room | 2         | Garage | €575,000   |
| Apt 203             | Second Floor                         | 46,57                  | Balcony<br>7,10                 | 2                | 1         | Garage | €465,000   |
| Apt 204             | Second Floor                         | 71,59                  | Terrace &<br>Balcony<br>21,88   | 3<br>+ bunk room | 2         | Garage | SOLD       |
| Apt 301             | Third Floor                          | 138,17<br>(34,52<1,8m) | Balcony<br>11,71                | 4                | 4         | Garage | €1,100,000 |
| Apt 302             | Third Floor                          | 114,50<br>(7,74<1,8m)  | Terrace &<br>Balcony<br>17,54   | 4                | 3         | Garage | €1,150,000 |
| Apt 303             | Penthouse<br>Third & Fourth<br>Floor | 145,09<br>(11,33<1,8m) | Terrace &<br>Balcony<br>14,54   | 5                | 4         | Garage | €1,600,000 |

# Apt 201 - €770,000

N

Les portes du Pleney MORZINE Les pertes du Planay N K Niveau : R+2 Log. : 201 Orientation: NO/NE Type : Т4 Surface Habitable Séjour / Cuisine 36,62 m² Chambre 1 15,03 m² Chambre 2 11,05 m² Chambre 3 8,17 m² Dgt 4,80 m² SDE 1 3,61 m² Entrée 3,35 m² SDE 3 3,30 m<sup>2</sup> SDE 2 3,22 m² 89,15 m<sup>2</sup> Surface Totale Logement Balcon 7,96 m² Date : 07/12/2016