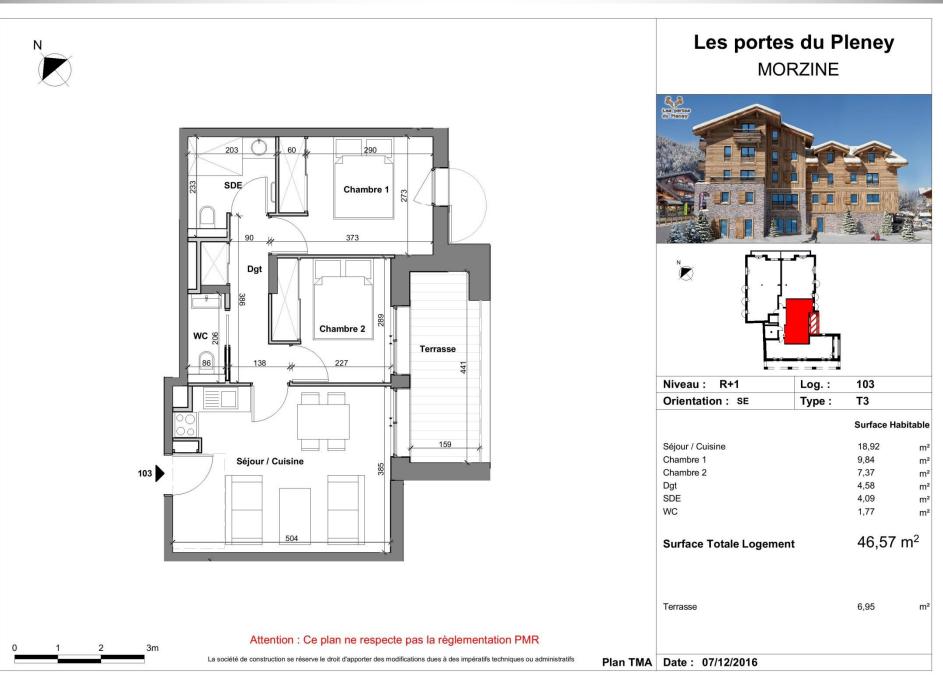

# Apt 104 - €470,000

| Apartment<br>Number | Floor        | Size m <sup>2</sup> | Outside<br>space m² | Bedrooms         | Bathrooms | Garage | Price    |
|---------------------|--------------|---------------------|---------------------|------------------|-----------|--------|----------|
| Apt 001             | Ground Floor | 31,90               | Garden<br>28,35     | 1                | 1         | Garage | SOLD     |
| Apt 002             | Ground Floor | 43,75               | Garden<br>26,68     | 2                | 1         | Garage | SOLD     |
| Apt 003             | Ground Floor | 70,48               | Garden<br>29,31     | 3                | 2         | Garage | SOLD     |
| Apt 101             | First Floor  | 89,15               | Balcony<br>7,96     | 3                | 3         | Garage | €750,000 |
| Apt 102             | First Floor  | 63,36               | Balcony<br>7,93     | 2<br>+ bunk room | 2         | Garage | SOLD     |
| Apt 103             | First Floor  | 46,57               | Balcony<br>6,95     | 2                | 1         | Garage | €450,000 |
| Apt 104             | First Floor  | 57,72               | Balcony<br>5,35     | 2<br>+ bunk room | 2         | Garage | €470,000 |