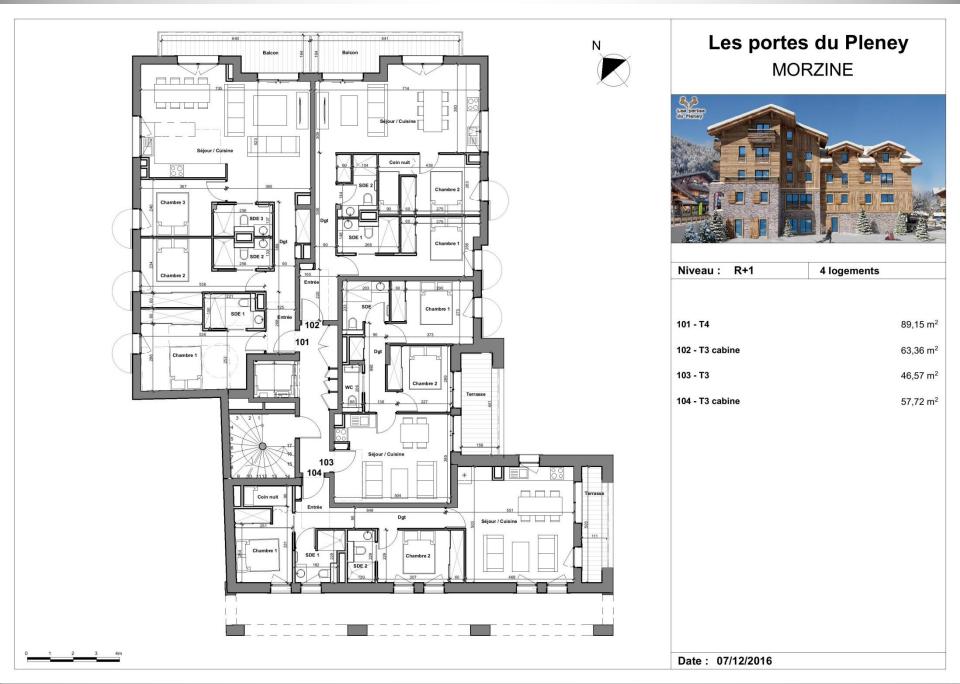

| Apartment<br>Number | Floor        | Size m <sup>2</sup> | Outside<br>space m² | Bedrooms         | Bathrooms | Garage | Price    |
|---------------------|--------------|---------------------|---------------------|------------------|-----------|--------|----------|
| Apt 001             | Ground Floor | 31,90               | Garden<br>28,35     | 1                | 1         | Garage | SOLD     |
| Apt 002             | Ground Floor | 43,75               | Garden<br>26,68     | 2                | 1         | Garage | SOLD     |
| Apt 003             | Ground Floor | 70,48               | Garden<br>29,31     | 3                | 2         | Garage | SOLD     |
| Apt 101             | First Floor  | 89,15               | Balcony<br>7,96     | 3                | 3         | Garage | €750,000 |
| Apt 102             | First Floor  | 63,36               | Balcony<br>7,93     | 2<br>+ bunk room | 2         | Garage | SOLD     |
| Apt 103             | First Floor  | 46,57               | Balcony<br>6,95     | 2                | 1         | Garage | €450,000 |
| Apt 104             | First Floor  | 57,72               | Balcony<br>5,35     | 2<br>+ bunk room | 2         | Garage | €470,000 |

# Apt 101 - €750,000

N

640 Balcon 735 523 Séjour / Cuisine 36 Chambre 3 246 SDE 3 SDE 2 256 Chambre 2 SDE 1 Entrée 101 Chambre '

Les portes du Pleney MORZINE

Date : 07/12/2016