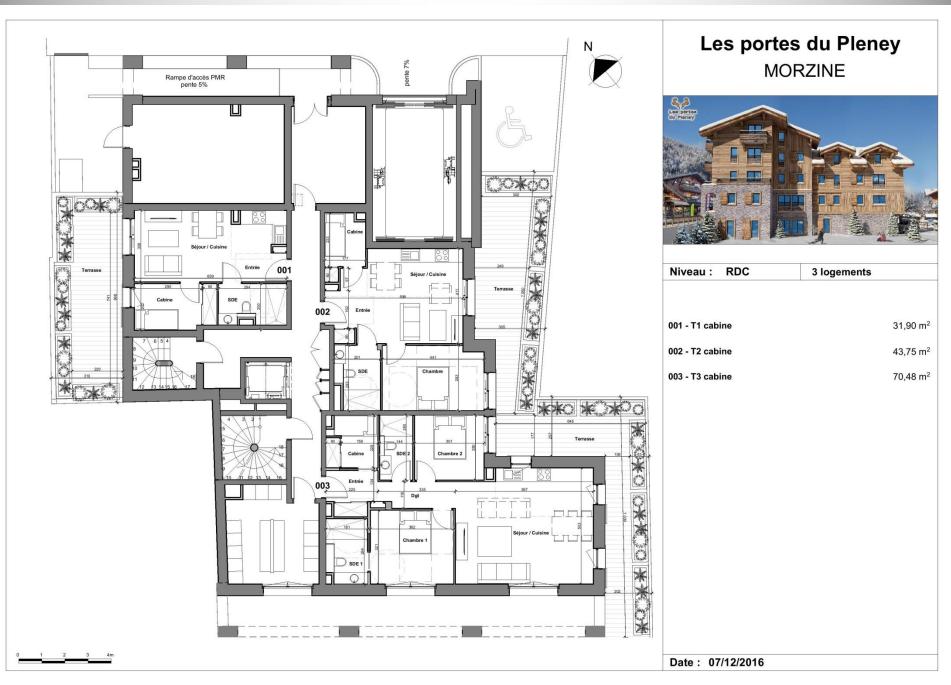

| Apartment<br>Number | Floor        | Size m <sup>2</sup> | Outside<br>space m² | Bedrooms         | Bathrooms | Garage | Price    |
|---------------------|--------------|---------------------|---------------------|------------------|-----------|--------|----------|
| Apt 001             | Ground Floor | 31,90               | Garden<br>28,35     | 1                | 1         | Garage | SOLD     |
| Apt 002             | Ground Floor | 43,75               | Garden<br>26,68     | 2                | 1         | Garage | SOLD     |
| Apt 003             | Ground Floor | 70,48               | Garden<br>29,31     | 3                | 2         | Garage | SOLD     |
| Apt 101             | First Floor  | 89,15               | Balcony<br>7,96     | 3                | 3         | Garage | €750,000 |
| Apt 102             | First Floor  | 63,36               | Balcony<br>7,93     | 2<br>+ bunk room | 2         | Garage | SOLD     |
| Apt 103             | First Floor  | 46,57               | Balcony<br>6,95     | 2                | 1         | Garage | €450,000 |
| Apt 104             | First Floor  | 57,72               | Balcony<br>5,35     | 2<br>+ bunk room | 2         | Garage | €470,000 |

# Apt 001 - SOLD

Apt 002 - SOLD

Les portes du Pleney MORZINE Les pertes du Planay K Niveau : RDC 002 Log. : Orientation : Sud-est T2 cabine Type : Surface Habitable Séjour / Cuisine 22,02 m² Chambre 12,22 m² SDE 5,19 m² Cabine 4,32 m² 43,75 m<sup>2</sup> Surface Totale Logement Terrasse 26,68 m²