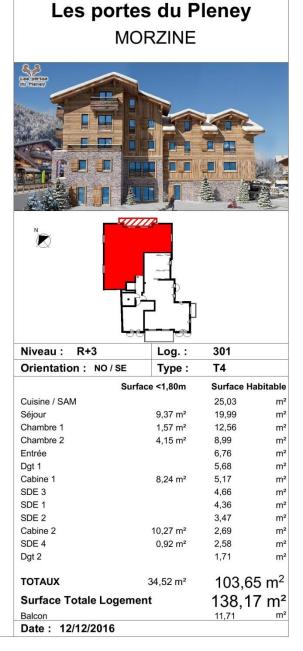

DE 1 Entrée 101 Chambre '

Les portes du Pleney MORZINE





Date : 07/12/2016

## Apt 102 - SOLD



## Apt 103 - €450,000



# Apt 104 - €470,000



# Apt 201 - €770,000

N



Les portes du Pleney MORZINE Les pertes du Planay N K Niveau : R+2 Log. : 201 Orientation: NO/NE Type : Т4 Surface Habitable Séjour / Cuisine 36,62 m² Chambre 1 15,03 m² Chambre 2 11,05 m² Chambre 3 8,17 m² Dgt 4,80 m² SDE 1 3,61 m² Entrée 3,35 m² SDE 3 3,30 m<sup>2</sup> SDE 2 3,22 m² 89,15 m<sup>2</sup> Surface Totale Logement Balcon 7,96 m² Date : 07/12/2016

La société de construction se réserve le droit d'apporter des modifications dues à des impératifs techniques ou administratifs

### Apt 202 - €575,000



0





### Apt 203 - €465,000



# Apt 204 - SOLD



### **Apt 301 - €1,100,000 – vaulted ceilings**





#### Apt 302 - €1,150,000

N



La société de construction se réserve le droit d'apporter des modifications dues à des impératifs techniques ou administratifs

#### Les portes du Pleney MORZINE



|                     | di-       |        |      |
|---------------------|-----------|--------|------|
| ΤΟΤΑUΧ              | 7,74 m²   | 106,76 | 6 m² |
| Surface Totale Loge | 114,50 m² |        |      |
| Balcon 1            |           | 14,69  | m²   |
| Balcon 2            |           | 2,85   | m²   |
| Date : 12/12/2016   |           |        |      |

**Apt 303 – Penthouse Duplex - €1,600,000** 



Apt 303 – Penthouse Duplex - €1,600,000 – vaulted ceilings





**Basement 1** 

**Basement 2** 

**Ground floor** 















# Fourth floor



Morzine Immobilier 210 Route de Plagne