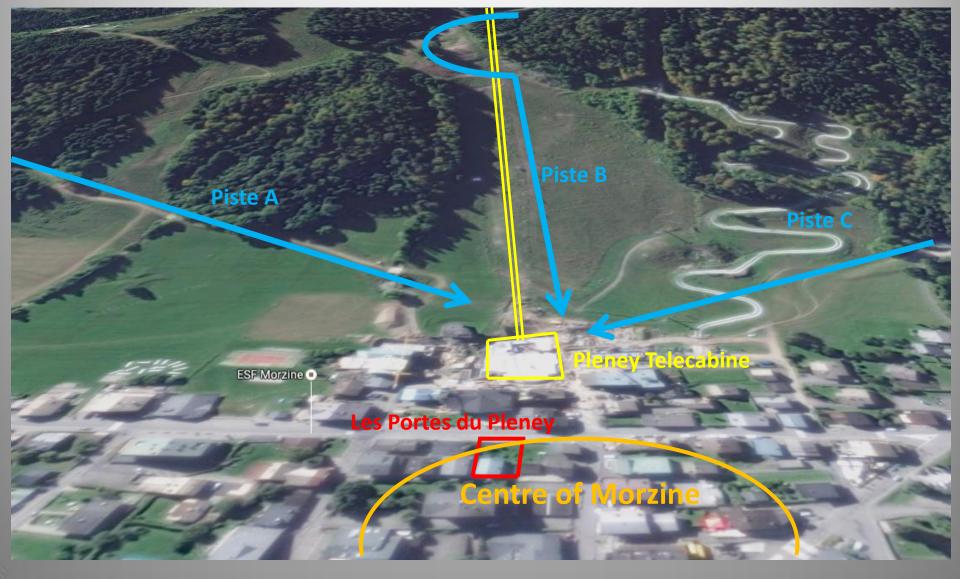

#### **The Residence**

- Exclusive development of 14 apartments
- **PRIME** location in the centre of town
- 1 minute from the **Pleney Telecabine**
- 4 minute walk to the **Super Morzine Telecabine**
- It will be built to the **highest specification**
- Each apartment is **spacious** with open plan living areas
- **Completion**, June 2018
- Secure garages for all apartments

## Portes du Pleney development

The Portes du Pleney development is a luxury development of 12 apartments.

The land is located on "Avenue de Joux Plane" in the central heart of Morzine right next to the Pleney Telecabine. It offers a very central location where everything is on your doorstep. The residence will be the envy of many.....