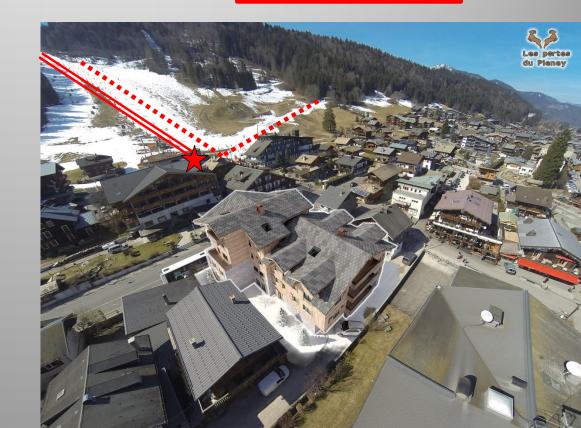

## Portes du Pleney development

The Portes du Pleney development is a luxury development of 12 apartments.

The land is located on "Avenue de Joux Plane" in the central heart of Morzine right next to the Pleney Telecabine. It offers a very central location where everything is on your doorstep. The residence will be the envy of many.....