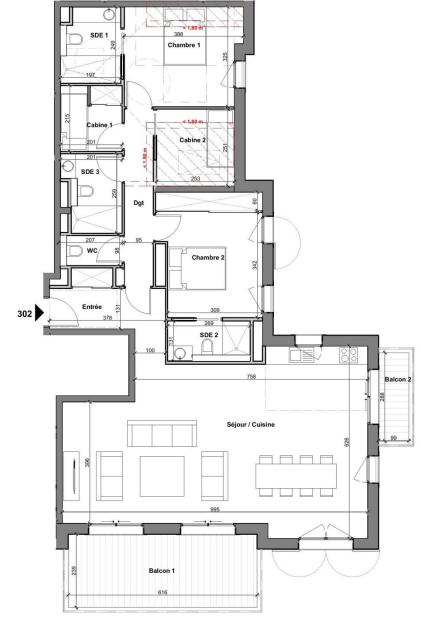

#### Apt 302 - €1,150,000

N

La société de construction se réserve le droit d'apporter des modifications dues à des impératifs techniques ou administratifs

#### Les portes du Pleney MORZINE

|                     | di-       |        |      |
|---------------------|-----------|--------|------|
| ΤΟΤΑUΧ              | 7,74 m²   | 106,76 | 6 m² |
| Surface Totale Loge | 114,50 m² |        |      |
| Balcon 1            |           | 14,69  | m²   |
| Balcon 2            |           | 2,85   | m²   |
| Date : 12/12/2016   |           |        |      |