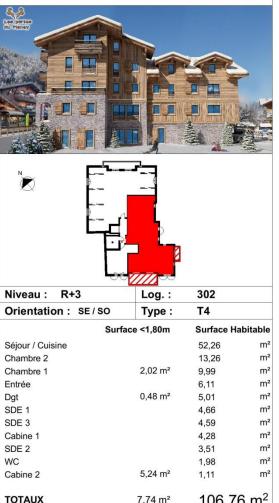

#### Apt 302 - €1,150,000

N

La société de construction se réserve le droit d'apporter des modifications dues à des impératifs techniques ou administratifs

#### Les portes du Pleney MORZINE

|                     | di-       |        |      |
|---------------------|-----------|--------|------|
| ΤΟΤΑUΧ              | 7,74 m²   | 106,76 | 6 m² |
| Surface Totale Loge | 114,50 m² |        |      |
| Balcon 1            |           | 14,69  | m²   |
| Balcon 2            |           | 2,85   | m²   |
| Date : 12/12/2016   |           |        |      |