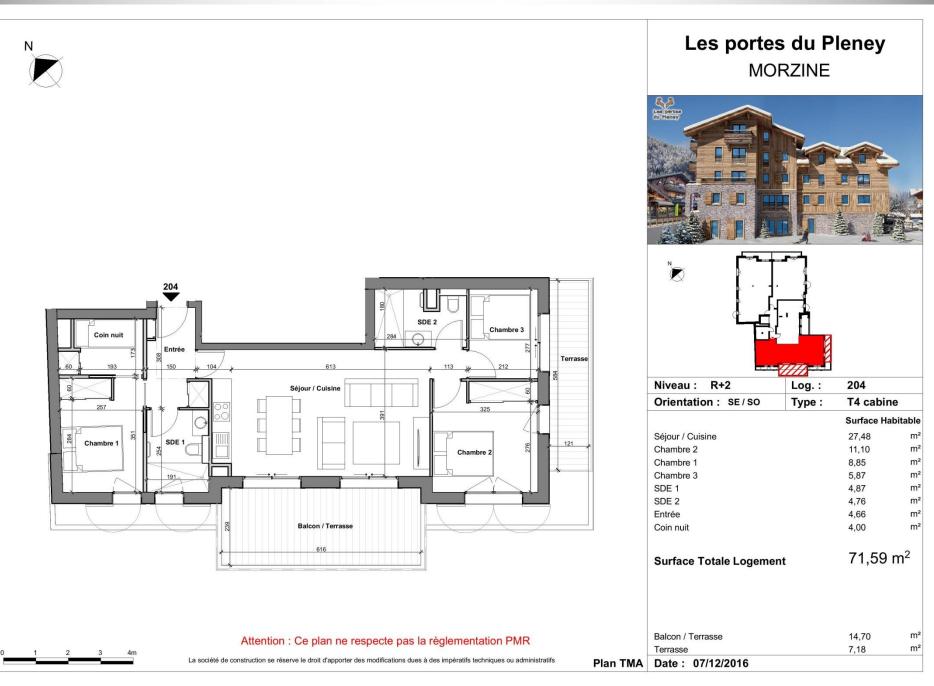

Cuisine 36 Chambre 3 246 SDE 3 SDE 2 256 Chambre 2 SDE 1 Entrée 101 Chambre '

Les portes du Pleney MORZINE





Date : 07/12/2016

## Apt 102 - SOLD



## Apt 103 - €450,000



# Apt 104 - €470,000



# Apt 201 - €770,000

N



Les portes du Pleney MORZINE Les pertes du Planay N K Niveau : R+2 Log. : 201 Orientation: NO/NE Type : Т4 Surface Habitable Séjour / Cuisine 36,62 m² Chambre 1 15,03 m² Chambre 2 11,05 m² Chambre 3 8,17 m² Dgt 4,80 m² SDE 1 3,61 m² Entrée 3,35 m² SDE 3 3,30 m<sup>2</sup> SDE 2 3,22 m² 89,15 m<sup>2</sup> Surface Totale Logement Balcon 7,96 m² Date : 07/12/2016

La société de construction se réserve le droit d'apporter des modifications dues à des impératifs techniques ou administratifs

### Apt 202 - €575,000



0





### Apt 203 - €465,000



# Apt 204 - SOLD



### **Apt 301 - €1,100,000 – vaulted ceilings**





#### Apt 302 - €1,150,000

N



La société de construction se réserve le droit d'apporter des modifications dues à des impératifs techniques ou administratifs

#### Les portes du Pleney MORZINE



|                     | di-       |        |      |
|---------------------|-----------|--------|------|
| ΤΟΤΑUΧ              | 7,74 m²   | 106,76 | 6 m² |
| Surface Totale Loge | 114,50 m² |        |      |
| Balcon 1            |           | 14,69  | m²   |
| Balcon 2            |           | 2,85   | m²   |
| Date : 12/12/2016   |           |        |      |

**Apt 303 – Penthouse Duplex - €1,600,000** 



Apt 303 – Penthouse Duplex - €1,600,000 – vaulted ceilings





**Basement 1** 

**Basement 2** 

**Ground floor** 















# Fo