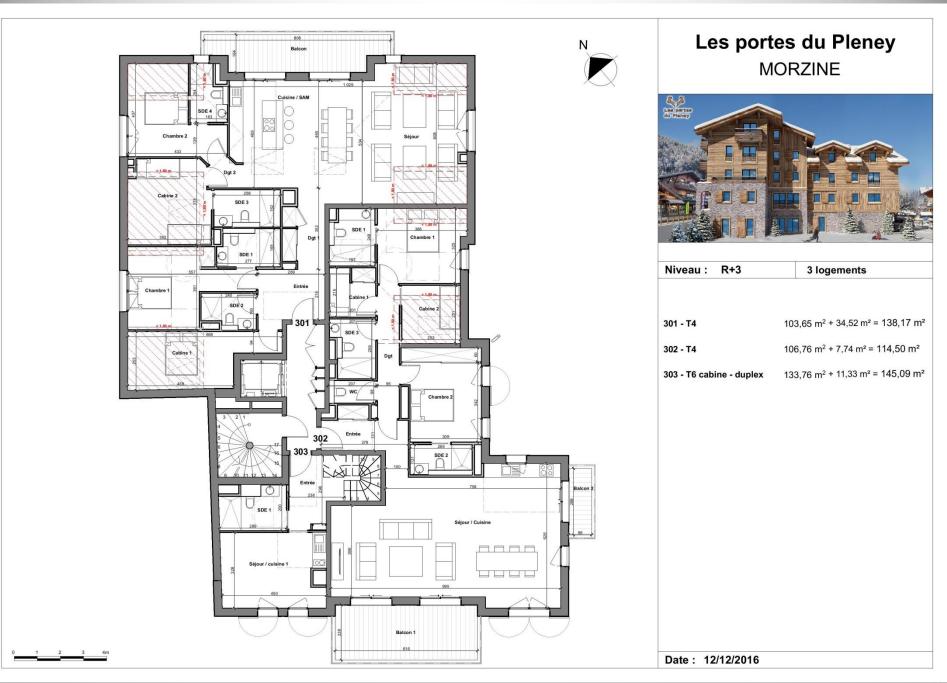

### **Apt 301 - €1,100,000 – vaulted ceilings**

#### Apt 302 - €1,150,000

N

La société de construction se réserve le droit d'apporter des modifications dues à des impératifs techniques ou administratifs

#### Les portes du Pleney MORZINE

|                     | di-       |        |      |
|---------------------|-----------|--------|------|
| ΤΟΤΑUΧ              | 7,74 m²   | 106,76 | 6 m² |
| Surface Totale Loge | 114,50 m² |        |      |
| Balcon 1            |           | 14,69  | m²   |
| Balcon 2            |           | 2,85   | m²   |
| Date : 12/12/2016   |           |        |      |

**Apt 303 – Penthouse Duplex - €1,600,000** 

Apt 303 – Penthouse Duplex - €1,600,000 – vaulted ceilings

**Basement 1** 

**Basement 2** 

**Ground floor** 