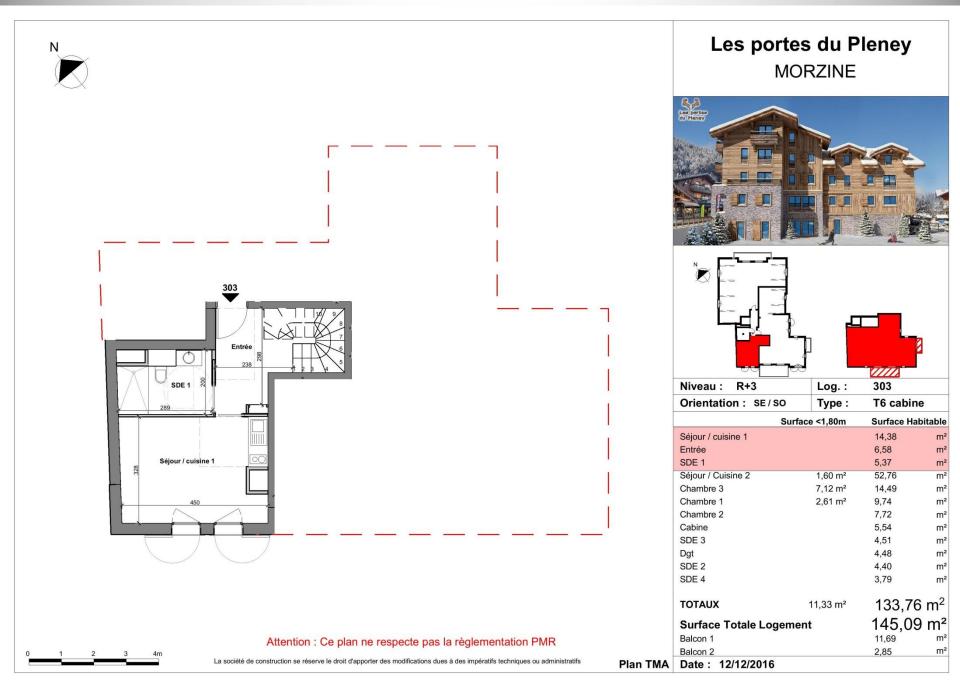

**Apt 303 – Penthouse Duplex - €1,600,000** 

Apt 303 – Penthouse Duplex - €1,600,000 – vaulted ceilings

**Basement 1** 

**Basement 2** 

**Ground floor** 