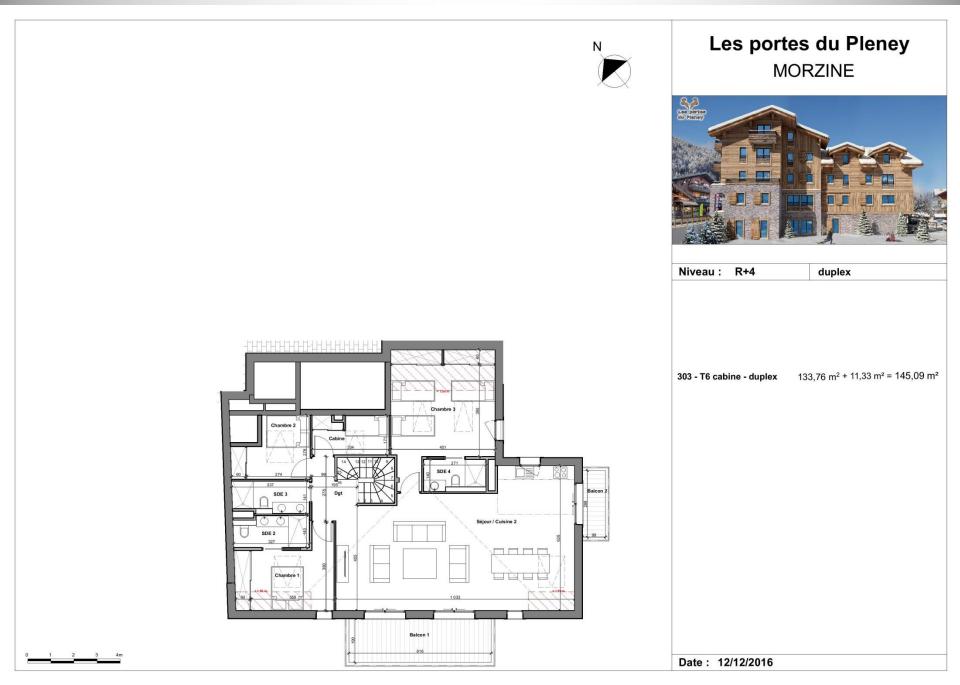

**Apt 303 – Penthouse Duplex - €1,600,000** 

Apt 303 – Penthouse Duplex - €1,600,000 – vaulted ceilings

**Basement 1** 

**Basement 2** 

**Ground floor** 

# Fourth floor

Morzine Immobilier 210 Route de Plagne – BP19 – 74110 MORZINE

T: +33 (0)4 50 79 13 09 F: +33 (0)4 50 79 15 67 E: info@morzine-immo.com