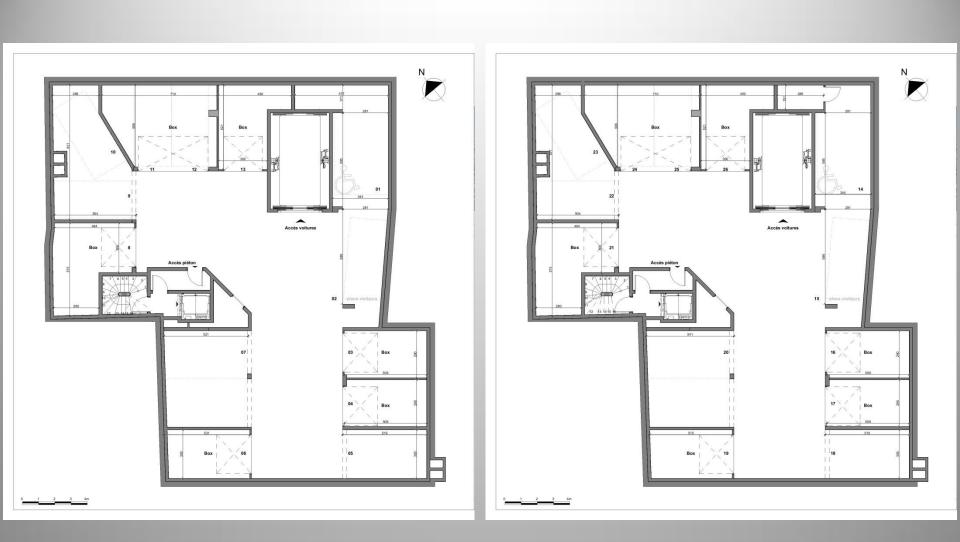

**Apt 303 – Penthouse Duplex - €1,600,000** 

Apt 303 – Penthouse Duplex - €1,600,000 – vaulted ceilings

**Basement 1** 

**Basement 2** 

**Ground floor** 