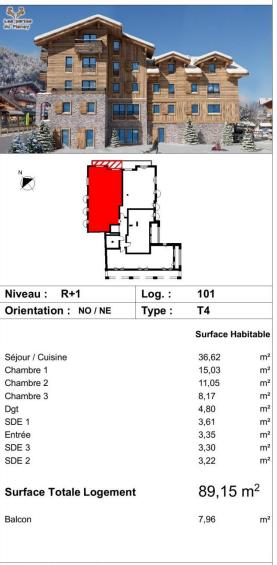

# Apt 101 - €750,000

N

640 Balcon 735 523 Séjour / Cuisine 36 Chambre 3 246 SDE 3 SDE 2 256 Chambre 2 SDE 1 Entrée 101 Chambre '

Les portes du Pleney MORZINE

Date : 07/12/2016