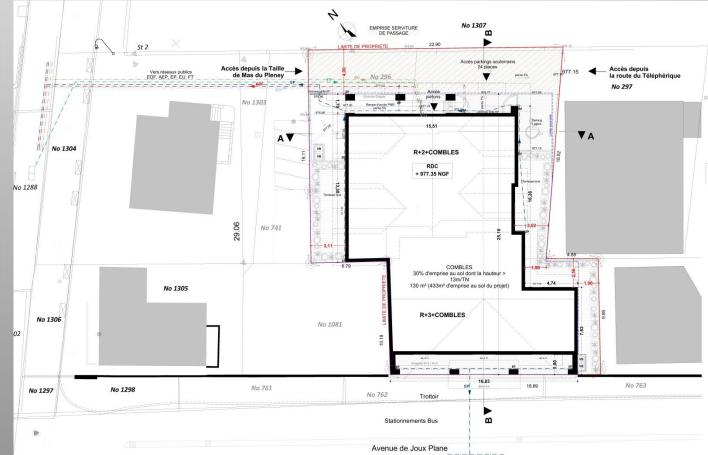

## Portes du Pleney development

The Portes du Pleney development is a luxury development of 12 apartments.

The land is located on "Avenue de Joux Plane" in the central heart of Morzine right next to the Pleney Telecabine. It offers a very central location where everything is on your doorstep. The residence will be the envy of many.....

There will a secure underground car park which services the apartments. The parking will be accessed by a state of the art car lift operated by a remote within your car. The system is both fast and efficient to avoid any waiting. All apartments will have a car parking space and a ski locker.

There is a passenger lift that connects the basement area to your desired floor within the residence.

The Residence will be built to the new building standards in France which are governed by the RT 2012 regulations. This is a very high standard and guarantees any purchaser will benefit from the highest of insulation and heating standards. The heating will be a wet underfloor system throughout each apartment. It will be completed in different zones so you have the ability to control the temperature to your liking in each part of your apartment.