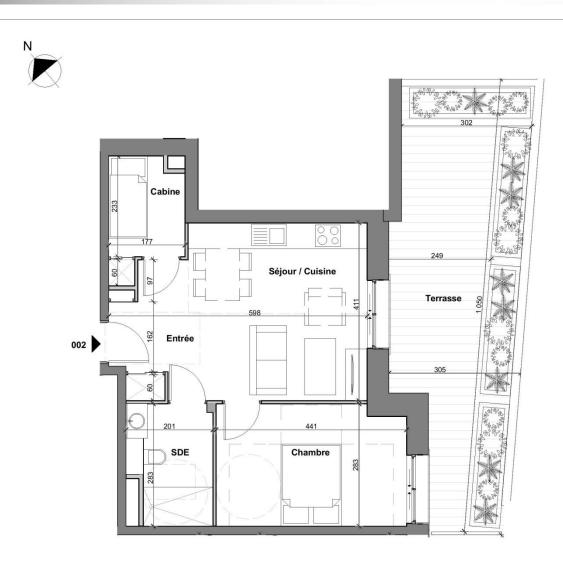

# Apt 001 - SOLD

Apt 002 - SOLD

Les portes du Pleney MORZINE Les pertes du Planay K Niveau : RDC 002 Log. : Orientation : Sud-est T2 cabine Type : Surface Habitable Séjour / Cuisine 22,02 m² Chambre 12,22 m² SDE 5,19 m² Cabine 4,32 m² 43,75 m<sup>2</sup> Surface Totale Logement Terrasse 26,68 m²