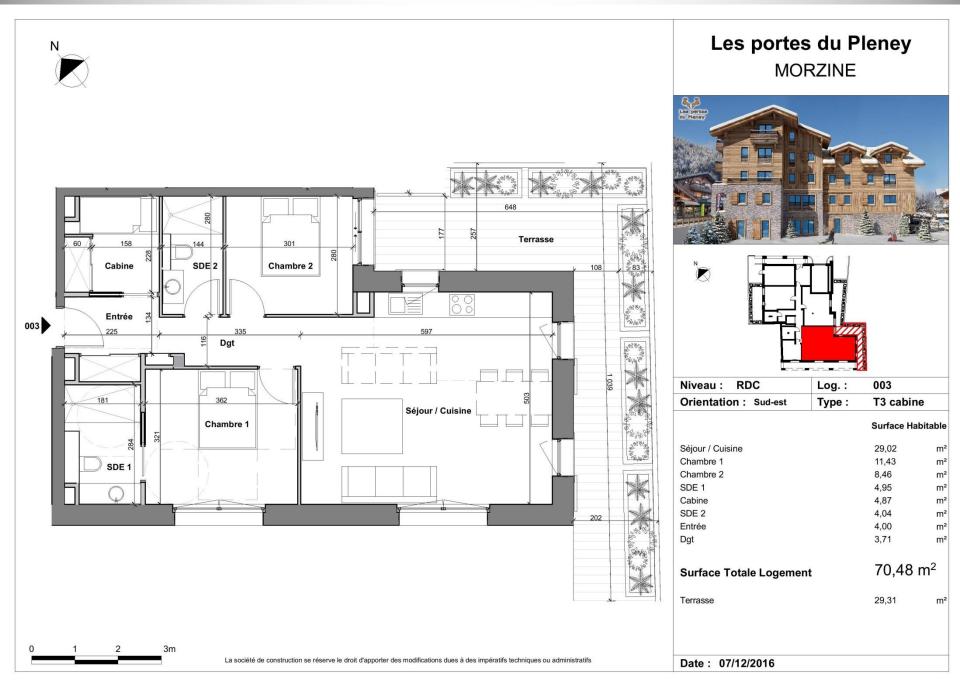

partment if you would prefer a different layout. You could also combine apartments at present if you wanted to more space. *Please contact us to discuss these.* 

The work will be completed by an expert team of craftsmen. Previous work can be viewed by any potential purchaser and we think you will agree all has been completed to the highest of standards.

The photos used in the following sections of this brochure are for illustrative purposes.

# Apt 001 - SOLD



Apt 002 - SOLD



Les portes du Pleney MORZINE Les pertes du Planay K Niveau : RDC 002 Log. : Orientation : Sud-est T2 cabine Type : Surface Habitable Séjour / Cuisine 22,02 m² Chambre 12,22 m² SDE 5,19 m² Cabine 4,32 m² 43,75 m<sup>2</sup> Surface Totale Logement Terrasse 26,68 m²

0 1 2 3m

Date : 07/12/2016

# Apt 003 - SOLD



# Apt 101 - €750,000

N

640 Balcon 735 523 Séjour / Cuisine 36 Chambre 3 246 SDE 3 SDE 2 256 Chambre 2 SDE 1 Entrée 101 Chambre '

Les portes du Pleney MORZINE





Date : 07/12/2016

## Apt 102 - SOLD



## Apt 103 - €450,000



# Apt 104 - €470,000



# Apt 201 - €770,000

N



Les portes du Pleney MORZINE Les pertes du Planay N K Niveau : R+2 Log. : 201 Orientation: NO/NE Type : Т4 Surface Habitable Séjour / Cuisine 36,62 m² Chambre 1 15,03 m² Chambre 2 11,05 m² Chambre 3 8,17 m² Dgt 4,80 m² SDE 1 3,61 m² Entrée 3,35 m² SDE 3 3,30 m<sup>2</sup> SDE 2 3,22 m² 89,15 m<sup>2</sup> Surface Totale Logement Balcon 7,96 m² Date : 07/12/2016

La société de construction se réserve le droit d'apporter des modifications dues à des impératifs techniques ou administratifs

### Apt 202 - €575,000