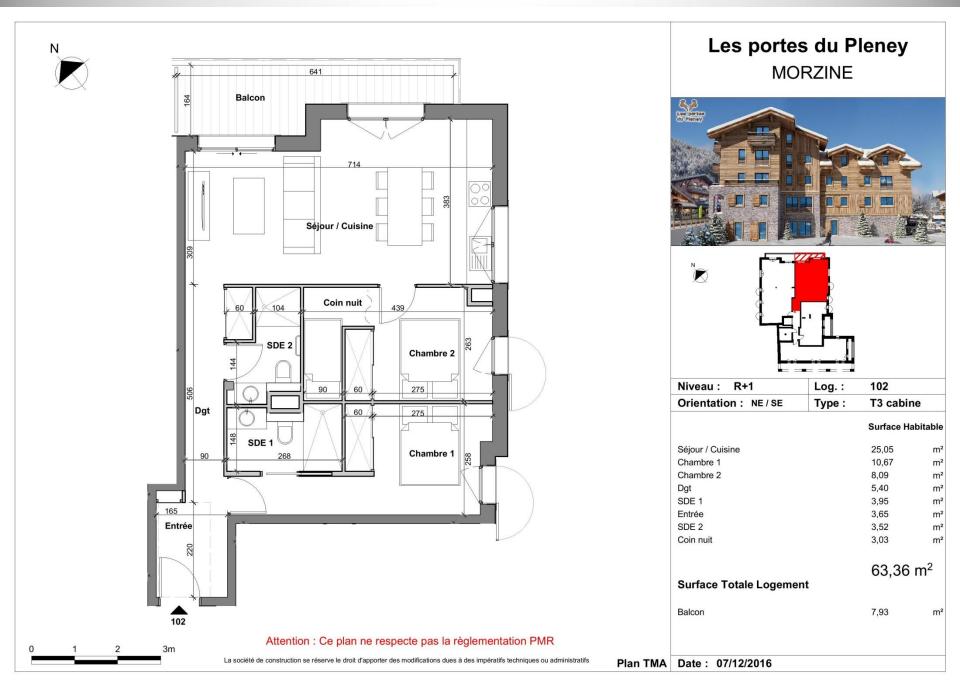

## Apt 103 - €450,000

| Apartment<br>Number | Floor        | Size m <sup>2</sup> | Outside<br>space m² | Bedrooms         | Bathrooms | Garage | Price    |
|---------------------|--------------|---------------------|---------------------|------------------|-----------|--------|----------|
| Apt 001             | Ground Floor | 31,90               | Garden<br>28,35     | 1                | 1         | Garage | SOLD     |
| Apt 002             | Ground Floor | 43,75               | Garden<br>26,68     | 2                | 1         | Garage | SOLD     |
| Apt 003             | Ground Floor | 70,48               | Garden<br>29,31     | 3                | 2         | Garage | SOLD     |
| Apt 101             | First Floor  | 89,15               | Balcony<br>7,96     | 3                | 3         | Garage | €750,000 |
| Apt 102             | First Floor  | 63,36               | Balcony<br>7,93     | 2<br>+ bunk room | 2         | Garage | SOLD     |
| Apt 103             | First Floor  | 46,57               | Balcony<br>6,95     | 2                | 1         | Garage | €450,000 |
| Apt 104             | First Floor  | 57,72               | Balcony<br>5,35     | 2<br>+ bunk room | 2         | Garage | €470,000 |