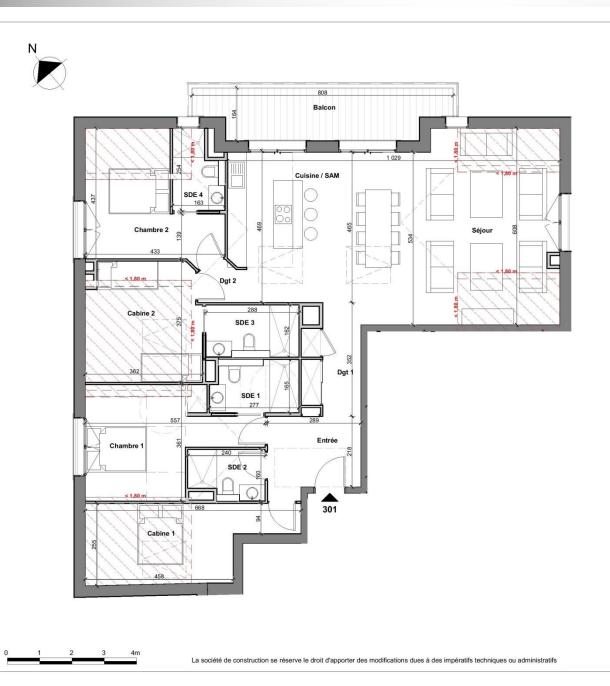

SDE 1 Entrée 101 Chambre '

Les portes du Pleney MORZINE





Date : 07/12/2016

## Apt 102 - SOLD



## Apt 103 - €450,000



# Apt 104 - €470,000



# Apt 201 - €770,000

N



Les portes du Pleney MORZINE Les pertes du Planay N K Niveau : R+2 Log. : 201 Orientation: NO/NE Type : Т4 Surface Habitable Séjour / Cuisine 36,62 m² Chambre 1 15,03 m² Chambre 2 11,05 m² Chambre 3 8,17 m² Dgt 4,80 m² SDE 1 3,61 m² Entrée 3,35 m² SDE 3 3,30 m<sup>2</sup> SDE 2 3,22 m² 89,15 m<sup>2</sup> Surface Totale Logement Balcon 7,96 m² Date : 07/12/2016

La société de construction se réserve le droit d'apporter des modifications dues à des impératifs techniques ou administratifs

### Apt 202 - €575,000



0





### Apt 203 - €465,000



# Apt 204 - SOLD



### **Apt 301 - €1,100,000 – vaulted ceilings**





#### Apt 302 - €1,150,000

N



La société de construction se réserve le droit d'apporter des modifications dues à des impératifs techniques ou administratifs

#### Les portes du Pleney MORZINE



|                     | di-       |        |      |
|---------------------|-----------|--------|------|
| ΤΟΤΑUΧ              | 7,74 m²   | 106,76 | 6 m² |
| Surface Totale Loge | 114,50 m² |        |      |
| Balcon 1            |           | 14,69  | m²   |
| Balcon 2            |           | 2,85   | m²   |
| Date : 12/12/2016   |           |        |      |

**Apt 303 – Penthouse Duplex - €1,600,000** 



Apt 303 – Penthouse Duplex - €1,600,000 – vaulted ceilings





**Basement 1** 

**Basement 2** 

**Ground floor** 















# Fourth floor



Morzine Immobilier 210 Route de Plagn