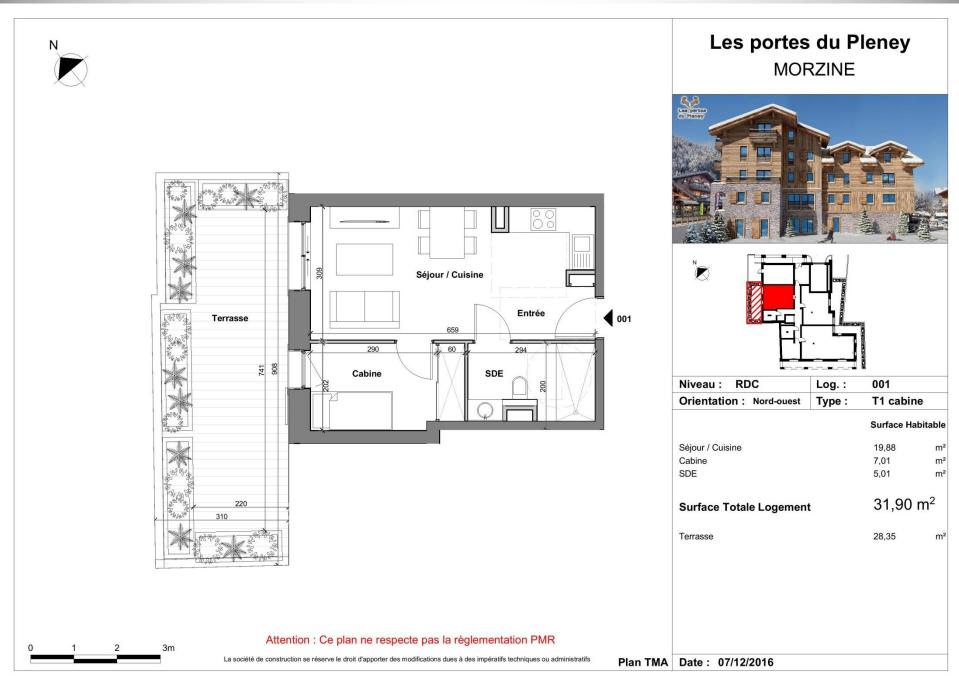

# Apt 001 - SOLD

Apt 002 - SOLD

Les portes du Pleney MORZINE Les pertes du Planay K Niveau : RDC 002 Log. : Orientation : Sud-est T2 cabine Type : Surface Habitable Séjour / Cuisine 22,02 m² Chambre 12,22 m² SDE 5,19 m² Cabine 4,32 m² 43,75 m<sup>2</sup> Surface Totale Logement Terrasse 26,68 m²