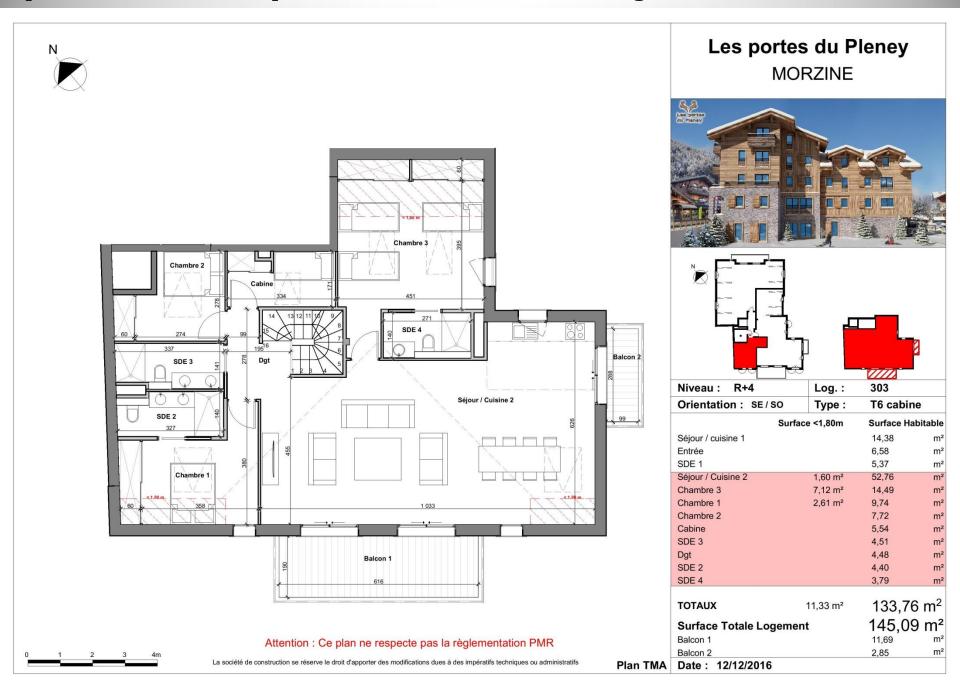

**Apt 303 – Penthouse Duplex - €1,600,000** 

Apt 303 – Penthouse Duplex - €1,600,000 – vaulted ceilings

**Basement 1** 

**Basement 2** 

**Ground floor** 

# Fourth floor

Morzine Immobilier 210 Route de Plagne – BP19 – 74110 MORZINE

T: +33 (0)4 50 79 13 09 F: +33 (0)4 50 79 15 67 E: info@morzine-immo.com