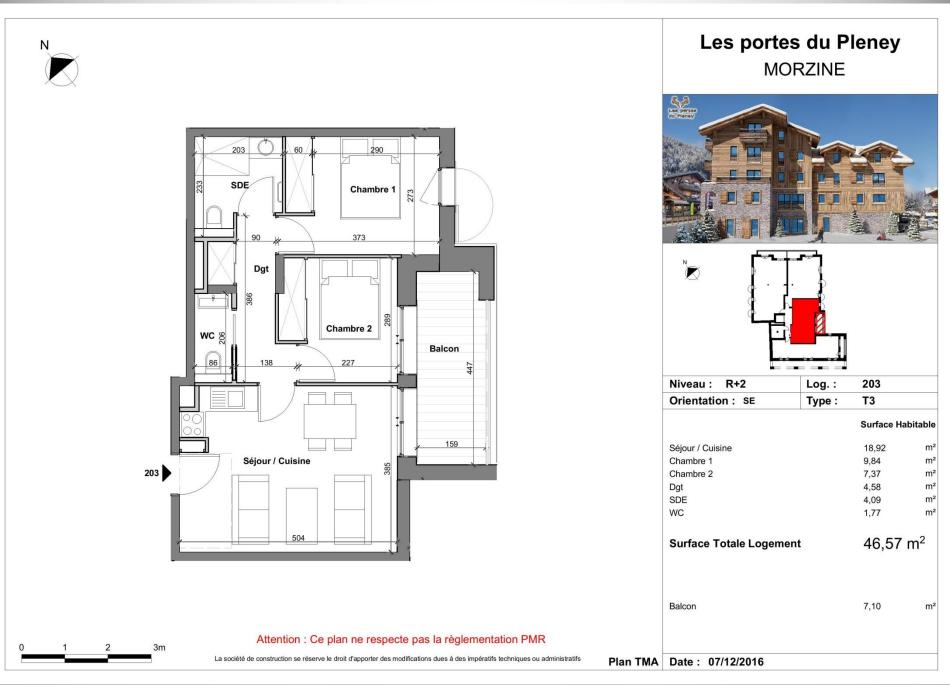

con 735 523 Séjour / Cuisine 36 Chambre 3 246 SDE 3 SDE 2 256 Chambre 2 SDE 1 Entrée 101 Chambre '

Les portes du Pleney MORZINE





Date : 07/12/2016

## Apt 102 - SOLD



## Apt 103 - €450,000



# Apt 104 - €470,000



# Apt 201 - €770,000

N



Les portes du Pleney MORZINE Les pertes du Planay N K Niveau : R+2 Log. : 201 Orientation: NO/NE Type : Т4 Surface Habitable Séjour / Cuisine 36,62 m² Chambre 1 15,03 m² Chambre 2 11,05 m² Chambre 3 8,17 m² Dgt 4,80 m² SDE 1 3,61 m² Entrée 3,35 m² SDE 3 3,30 m<sup>2</sup> SDE 2 3,22 m² 89,15 m<sup>2</sup> Surface Totale Logement Balcon 7,96 m² Date : 07/12/2016

La société de construction se réserve le droit d'apporter des modifications dues à des impératifs techniques ou administratifs

### Apt 202 - €575,000



0





### Apt 203 - €465,000



# Apt 204 - SOLD



### **Apt 301 - €1,100,000 – vaulted ceilings**





#### Apt 302 - €1,150,000

N



La société de construction se réserve le droit d'apporter des modifications dues à des impératifs techniques ou administratifs

#### Les portes du Pleney MORZINE



|                     | di-       |        |      |
|---------------------|-----------|--------|------|
| ΤΟΤΑUΧ              | 7,74 m²   | 106,76 | 6 m² |
| Surface Totale Loge | 114,50 m² |        |      |
| Balcon 1            |           | 14,69  | m²   |
| Balcon 2            |           | 2,85   | m²   |
| Date : 12/12/2016   |           |        |      |

**Apt 303 – Penthouse Duplex - €1,600,000** 



Apt 303 – Penthouse Duplex - €1,600,000 – vaulted ceilings





**Basement 1** 

**Basement 2** 

**Ground floor**