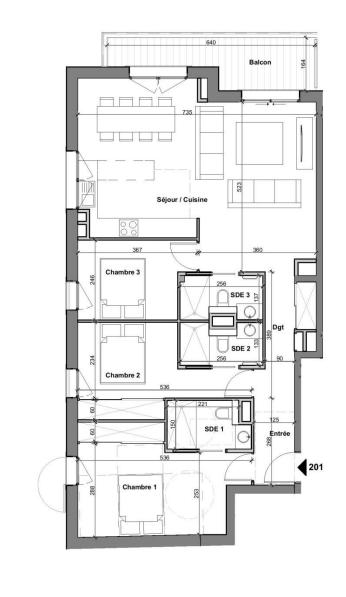

# Apt 101 - €750,000

N

640 Balcon 735 523 Séjour / Cuisine 36 Chambre 3 246 SDE 3 SDE 2 256 Chambre 2 SDE 1 Entrée 101 Chambre '

Les portes du Pleney MORZINE

Date : 07/12/2016