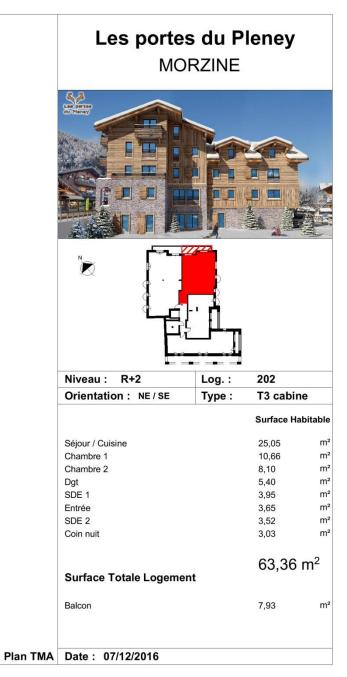

# Apt 201 - €770,000

N

Les portes du Pleney MORZINE Les pertes du Planay N K Niveau : R+2 Log. : 201 Orientation: NO/NE Type : Т4 Surface Habitable Séjour / Cuisine 36,62 m² Chambre 1 15,03 m² Chambre 2 11,05 m² Chambre 3 8,17 m² Dgt 4,80 m² SDE 1 3,61 m² Entrée 3,35 m² SDE 3 3,30 m<sup>2</sup> SDE 2 3,22 m² 89,15 m<sup>2</sup> Surface Totale Logement Balcon 7,96 m² Date : 07/12/2016

La société de construction se réserve le droit d'apporter des modifications dues à des impératifs techniques ou administratifs