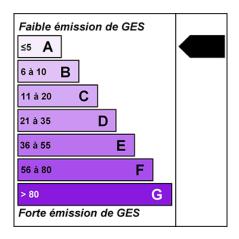

**MORZINE IMMO** 

DPE/Energy consumption: 198KWhEp/m2.an

GES/Greenhouse gas emission: 6KgéqCO2/m2.an