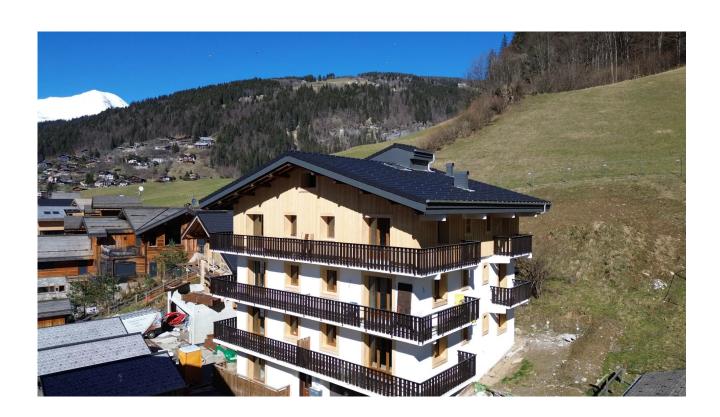

## A fantastic opportunity to purchase a 2-bedroom NEWLY RENOVATED apartment close to the centre of MORZINE

**MORZINE IMMO** 

Price: 390 000 €

Reference Appt 202 - Capitaine KROCHET

Morzine
Apartment
Bedrooms 2
Bathrooms 1
Habitable Area 47 m<sup>2</sup>
DPE Energy Rating D
Gas Rating A

## **Description**

A fantastic opportunity to purchase a 2-bedroom NEWLY RENOVATED apartment close to the centre of MORZINE This is a residence of just 7 apartments located in the sunny area of « la Mernaz ». Southwest-facing and offers a nice view over the Pointe de Nyon and the Pleney. This apartment is sold completely renovated. It will have an open-plan kitchen/living and dining area, two bedrooms and a bathroom. The owner is undertaking a lot of work on the building: