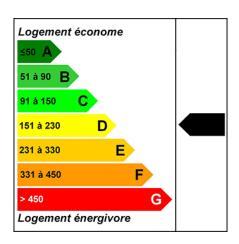

## A fantastic opportunity to purchase a 2-bedroom NEWLY RENOVATED apartment close to the centre of MORZINE

**MORZINE IMMO** 

Price: 390 000 €

Reference Appt 202 - Capitaine KROCHET

Morzine
Apartment
Bedrooms 2
Bathrooms 1
Habitable Area 47 m<sup>2</sup>
DPE Energy Rating D
Gas Rating A

**MORZINE IMMO** 

DPE/Energy consumption: 198KWhEp/m2.an

GES/Greenhouse gas emission: 6KgéqCO2/m2.an