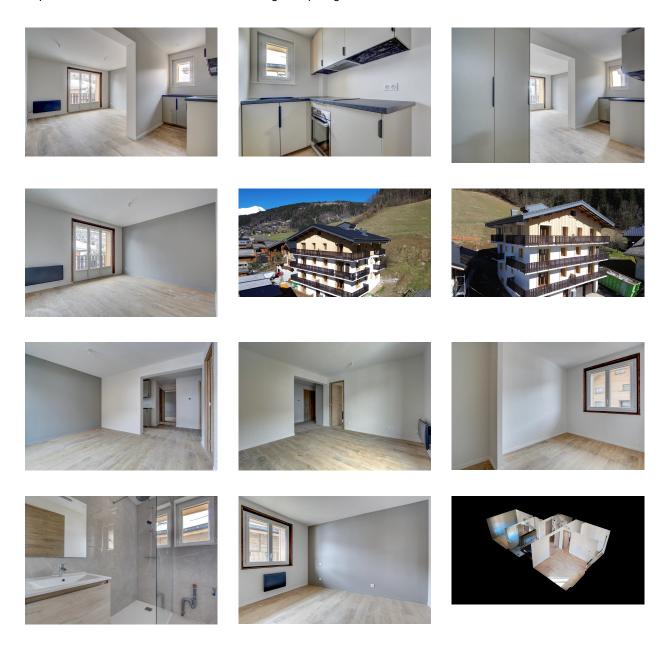

## Description

A fantastic opportunity to purchase a NEW 2 bedroom apartment entirely renovated close to the centre of MORZINE This is a residence of just 7 apartments located in the sunny area of « la Mernaz ». Southwest facing, it offers a nice view over the Pointe de Nyon and the Pleney. This first-floor, two-bedroom apartment is fully renovated and includes a brand-new kitchen and bathroom. The building has undergone a complete renovation, including new windows, doors, and communal areas. The

work done on the building : - Roof renovation - Repainting and treatment to wood - Replacing all windows and doors -Decorating communal areas - Creation of shell apartments - Individual electrical supplies and utilities to each apartment -Creation of Caves - Parking area Each apartment will be sold with an exterior parking space and a cave (lockable storage area). The Mernaz area is a superb area of Morzine, which is tranquil and sunny all year round. It is under a 10-minute walk into the centre to the bars, restaurants and shops. Two bus stops for the free shuttles to the Pleney lifts and the Prodains lifts (Avoriaz) are 100m from the residence. The Nyon cable car, which offers easy access to the Morzine/Les Gets ski area, is a 2 minutes drive away. You can also enjoy the calm and beautiful walks of Vallée de la Manche, which is at your doorstep. This apartment is an amazing opportunity for the one seeking a nice central pied-a-terre with great rental potential. For more information, please don't hesitate to get in touch with us at Morzine Immobilier. The natural geographic risks that the property is exposed to can be found on the website www.georisques.gouv.fr