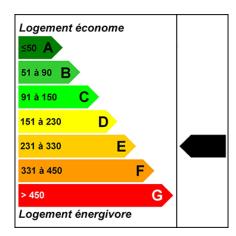

## Price : 380 000 €

**Reference Appt 102 - Capitaine KROCHET** 

Morzine Apartment Bedrooms 2 Bathrooms 1 Habitable Area 47 m<sup>2</sup> DPE Energy Rating E Gas Rating A

DPE/Energy consumption: 239KWhEp/m2.an