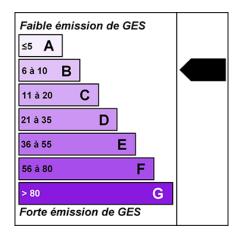

## A spacious 2 bedroom apartment close to centre of Morzine

Price: 395 000 €

Reference 240801

Morzine
Apartment
Bedrooms 2
Bathrooms 2
Habitable Area 67.69 m²
DPE Energy Rating E
Gas Rating B

**MORZINE IMMO** 

DPE/Energy consumption: 288KWhEp/m2.an

GES/Greenhouse gas emission: 90KgéqCO2/m2.an