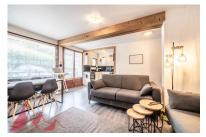

## **Description**

RA fabulous dual aspect apartment within easy walking distance of the centre of Morzine. The residence is also located next to the free bus stop which provides frequent access to the center and ski lifts. The apartment was recently renovated to provide modern accommodation and is a spacious apartment of 68sqm. It also benefits 2 large balcony areas which provide sunshine throughout the day and views of the mountains. It is composed of

-a large entrance with wardrobes,

- -independent kitchen,
- -larger open plan living area with access onto a terrace

**MORZINE IMMO** 

- -one double bedroom with an ensuite bathroom
- -one large double bedroom
- -both bedrooms have access onto the large second terrace