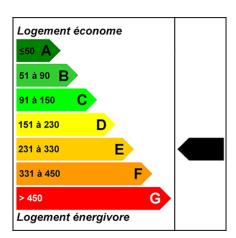

## A spacious 2 bedroom apartment close to centre of Morzine

Price: 395 000 €

Reference 240801

Morzine
Apartment
Bedrooms 2
Bathrooms 2
Habitable Area 67.69 m²
DPE Energy Rating E
Gas Rating B

**MORZINE IMMO** 

DPE/Energy consumption: 288KWhEp/m2.an

GES/Greenhouse gas emission: 90KgéqCO2/m2.an