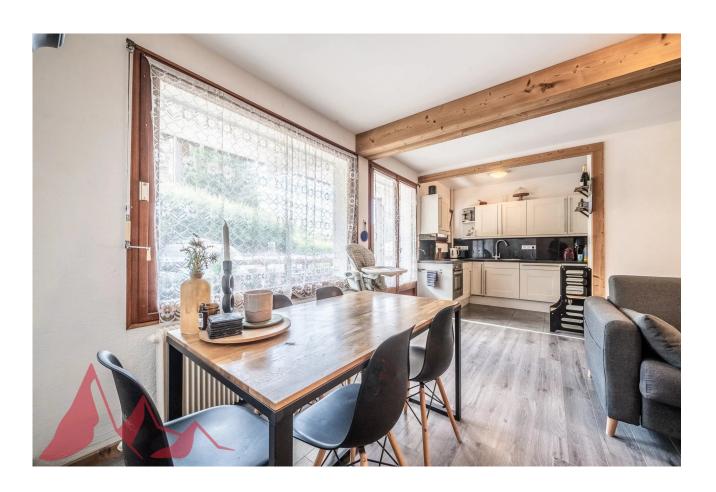

## **Description**

RA fabulous dual aspect apartment within easy walking distance of the centre of Morzine. The residence is also located next to the free bus stop which provides frequent access to the center and ski lifts. The apartment was recently renovated to provide modern accommodation and is a spacious apartment of 68sqm. It also benefits 2 large balcony areas which provide sunshine throughout the day and views of the mountains. It is composed of

-a large entrance with wardrobes,

- -independent kitchen,
- -larger open plan living area with access onto a terrace

**MORZINE IMMO** 

- -one double bedroom with an ensuite bathroom
- -one large double bedroom
- -both bedrooms have access onto the large second terrace