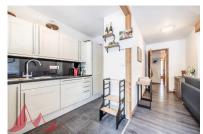

-a large entrance with wardrobes,

- -independent kitchen,
- -larger open plan living area with access onto a terrace

**MORZINE IMMO** 

- -one double bedroom with an ensuite bathroom
- -one large double bedroom
- -both bedrooms have access onto the large second terrace