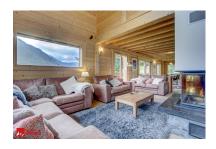

## **Description**

A superb quality five-bedroom chalet with outstanding views of the mountains in Essert Romand This chalet was built in 2016 by a local builder in a modern yet traditional alpine chalet style in Morzine. This chalet is elevated and offers a magnificent view of the mountains and the village. Its orientation allows it to benefit from optimal sunlight. The chalet is located in the

## T: +33 (0)4 50 79 13 09 | F: +33 (0)4 50 79 15 67 | E: info@morzine-immo.com morzine-immo.com

village of Essert-Romand, five minutes by car from Morzine and all its shops, bars, and restaurants. The village is an authentic Savoyard town populated by pretty houses and chalets, with a café-bar-restaurant easily accessible on foot. With a living area of more than 205 m2, the chalet is spread over three levels and includes: On the ground floor: a spacious entrance hall, an open plan living area, kitchen and dining room leading onto a vast terrace, a small office, and a visitor's toilet. On the first floor stand three double bedrooms, each ensuite bathroom, and a balcony. On the lower floor: two additional double bedrooms with ensuite bathroom, a spacious game room of 24 sqm (that can be an additional bedroom or cinema room), a ski room, a bike room, a cave, and a laundry room. The chalet is situated on a beautiful plot of 1'289 sqm m2 with a breathtaking view of the mountains and the village. For more information, don't hesitate to contact us at Morzine Immo. The natural geographic risks that the property is exposed to can be found on the website www.georisques.gouv.fr