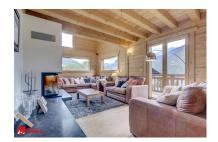

## **Description**

A superb quality five-bedroom chalet with outstanding views of the mountains in Essert Romand This chalet was built in 2016 by a local builder in a modern yet traditional alpine chalet style in Morzine. This chalet is elevated and offers a magnificent view of the mountains and the village. Its orientation allows it to benefit from optimal sunlight. The chalet is located in the

## T: +33 (0)4 50 79 13 09 | F: +33 (0)4 50 79 15 67 | E: info@morzine-immo.com morzine-immo.com

village of Essert-Romand, five minutes by car from Morzine and all its shops, bars, and restaurants. The village is an authentic Savoyard town populated by pretty houses and chalets, with a café-bar-restaurant easily accessible on foot. With a living area of more than 205 m2, the chalet is spread over three levels and includes: On the ground floor: a spacious entrance hall, an open plan living area, kitchen and dining room leading onto a vast terrace, a small office, and a visitor's toilet. On the first floor stand three double bedrooms, each ensuite bathroom, and a balcony. On the lower floor: two additional double bedrooms with ensuite bathroom, a spacious game room of 24 sqm (that can be an additional bedroom or cinema room), a ski room, a bike room, a cave, and a laundry room. The chalet is situated on a beautiful plot of 1'289 sqm m2 with a breathtaking view of the mountains and the village. For more information, don't hesitate to contact us at Morzine Immo. The natural geographic risks that the property is exposed to can be found on the website www.georisques.gouv.fr