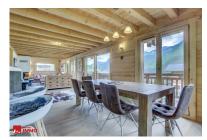

## **Description**

A superb quality five-bedroom chalet with outstanding views of the mountains in Essert Romand This chalet was built in 2016 by a local builder in a modern yet traditional alpine chalet style in Morzine. This chalet is elevated and offers a magnificent view of the mountains and the village. Its orientation allows it to benefit from optimal sunlight. The chalet is located in the

## T: +33 (0)4 50 79 13 09 | F: +33 (0)4 50 79 15 67 | E: info@morzine-immo.com morzine-immo.com

village of Essert-Romand, five minutes by car from Morzine and all its shops, bars, and restaurants. The village is an authentic Savoyard town populated by pretty houses and chalets, with a café-bar-restaurant easily accessible on foot. With a living area of more than 205 m2, the chalet is spread over three levels and includes: On the ground floor: a spacious entrance hall, an open plan living area, kitchen and dining room leading onto a vast terrace, a small office, and a visitor's toilet. On the first floor stand three double bedrooms, each ensuite bathroom, and a balcony. On the lower floor: two additional double bedrooms with ensuite bathroom, a spacious game room of 24 sqm (that can be an additional bedroom or cinema room), a ski room, a bike room, a cave, and a laundry room. The chalet is situated on a beautiful plot of 1'289 sqm m2 with a breathtaking view of the mountains and the village. For more information, don't hesitate to contact us at Morzine Immo. The natural geographic risks that the property is exposed to can be found on the website www.georisques.gouv.fr