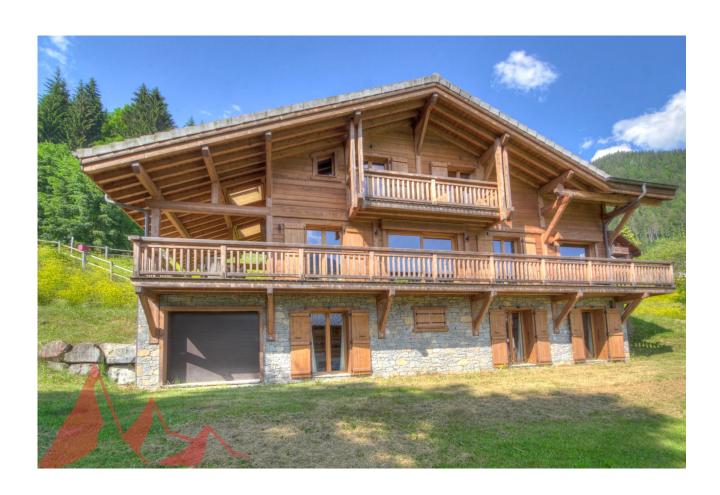

## A superb quality five bedroom chalet with outstanding views of the mountains in Essert Romand

Price : 1 500 000 €

Reference 3952

Essert-Romand
Chalet
Bedrooms 5
Bathrooms 5
Habitable Area 206.5 m²
Taxe Fonciere 1711 €
DPE Energy Rating C
Gas Rating A

## **Description**

A superb quality five-bedroom chalet with outstanding views of the mountains in Essert Romand This chalet was built in 2016 by a local builder in a modern yet traditional alpine chalet style in Morzine. This chalet is elevated and offers a magnificent view of the mountains and the village. Its orientation allows it to benefit from optimal sunlight. The chalet is located in the

## T: +33 (0)4 50 79 13 09 | F: +33 (0)4 50 79 15 67 | E: info@morzine-immo.com morzine-immo.com

village of Essert-Romand, five minutes by car from Morzine and all its shops, bars, and restaurants. The village is an authentic Savoyard town populated by pretty houses and chalets, with a café-bar-restaurant easily accessible on foot. With a living area of more than 205 m2, the chalet is spread over three levels and includes: On the ground floor: a spacious entrance hall, an open plan living area, kitchen and dining room leading onto a vast terrace, a small office, and a visitor's toilet. On the first floor stand three double bedrooms, each ensuite bathroom, and a balcony. On the lower floor: two additional double bedrooms with ensuite bathroom, a spacious game room of 24 sqm (that can be an additional bedroom or cinema room), a ski room, a bike room, a cave, and a laundry room. The chalet is situated on a beautiful plot of 1'289 sqm m2 with a breathtaking view of the mountains and the village. For more information, don't hesitate to contact us at Morzine Immo. The natural geographic risks that the property is exposed to can be found on the website www.georisques.gouv.fr