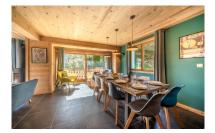

- -Entry hallway
- -Independent WC
- -Double bedroom with ensuite
- -Cinema room
- -Utility room/ski room First floor
- -Open plan kitchen, dining and living area
- -Leading onto a large terrace with exterior dining and hot tub with exceptional views
- -Single bedroom with bunks Second floor
- -2 bedrooms with ensuite bathrooms and balconies
- -1 double bedroom
- -Family bathroom
- -Independent WC Exterior
- -Large secure storage room for bikes and sports equipment
- -Ski locker
- -Double car port