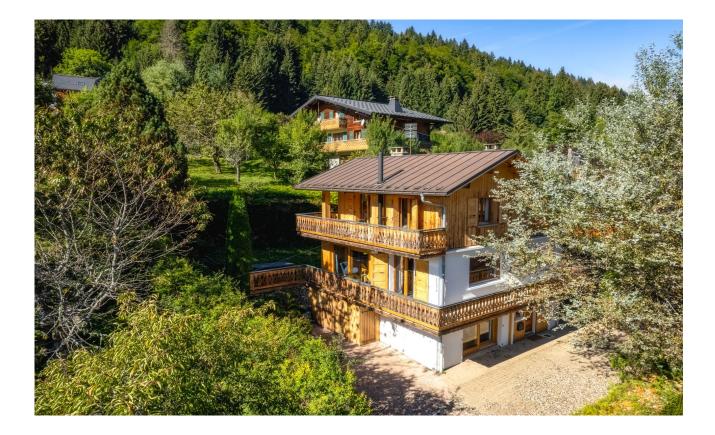

## Description

An exceptional 5 bedroom detached chalet in Morzine An exceptional 5 bedroom detached chalet in a tranquil part of Morzine just a 10 minute walk to the centre. This chalet has a superb location tucked away on the edge of the centre of Morzine. Morzine is easily accessible on foot being just 650m from the centre. The chalet is at the end of a small cul de sac of just 2 chalets with panoramic views of the mountains. The East to West exposition allows sunshine all day throughout winter and summer. The free ski bus stops at the end of the road to provide even easier access to both the Super morzine and Pleney cable cars for skiing. The chalet was recently totally renovated and provides a delightful 5 bedroom family home. It is laid out over 3 floors as follows Ground floor

- -Entry hallway
- -Independent WC
- -Double bedroom with ensuite
- -Cinema room
- -Utility room/ski room First floor
- -Open plan kitchen, dining and living area
- -Leading onto a large terrace with exterior dining and hot tub with exceptional views
- -Single bedroom with bunks Second floor
- -2 bedrooms with ensuite bathrooms and balconies
- -1 double bedroom
- -Family bathroom
- -Independent WC Exterior
- -Large secure storage room for bikes and sports equipment
- -Ski locker
- -Double car port