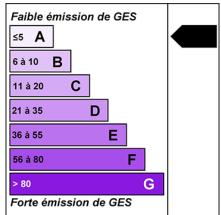

#### Reference 4208

Morzine Apartment Bedrooms 5 Bathrooms 4 Habitable Area 150 m<sup>2</sup> DPE Energy Rating F Gas Rating A