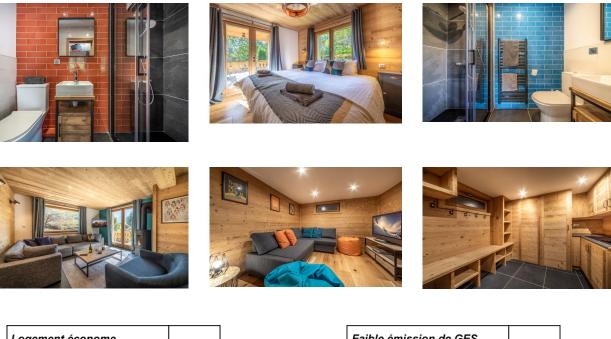

- -Entry hallway
- -Independent WC
- -Double bedroom with ensuite
- -Cinema room
- -Utility room/ski room First floor
- -Open plan kitchen, dining and living area
- -Leading onto a large terrace with exterior dining and hot tub with exceptional views
- -Single bedroom with bunks Second floor
- -2 bedrooms with ensuite bathrooms and balconies
- -1 double bedroom
- -Family bathroom
- -Independent WC Exterior
- -Large secure storage room for bikes and sports equipment
- -Ski locker
- -Double car port

-Bike wash area This is a superb chalet close to the centre of Morzine. The chalet also rents very well and has a great following of existing clients. For more information, please contact us at Morzine Immobilier. The natural geographic risks that the property is exposed to can be found on the website www.georisques.gouv.fr