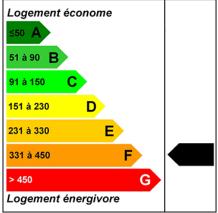

#### Reference 4208

Morzine Apartment Bedrooms 5 Bathrooms 4 Habitable Area 150 m<sup>2</sup> DPE Energy Rating F Gas Rating A

DPE/Energy consumption: 348KWhEp/m2.an