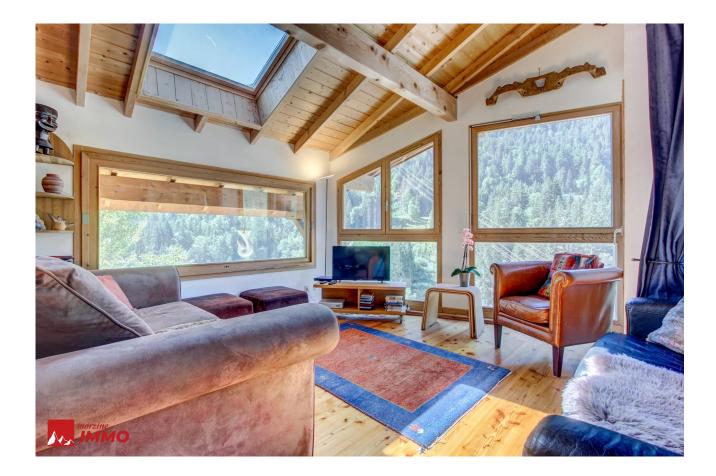

## Description

Beautiful chalet with an exceptional location close to the ski lifts, MORZINE Located at the entrance of Vallée de la Manche, in the Nyon area, this elevated chalet offers superb views of the Pléney and Nyon. Its southwest orientation guarantees optimal sunshine throughout the day. The location makes this chalet truly unique. From its terrace, a staircase provides direct access to the Nyon cable car and the Portes du Soleil ski area. There is a bus stop with direct access to the centre of Morzine

- Main entrance
- On a mezzanine halfway up, large dining room with 14 seats
- Open living room with fireplace and large windows guaranteeing excellent light
- A first terrace
- A kitchen
- A double bedroom en suite with a view Level 1 :
- 3 bedrooms with en-suite bathrooms
- A bunk room with bathroom Level 2 :
- 2 double bedrooms with en suite bathroom
- A ski room with boot dryers
- Access to a large terrace with jacuzzi and to the garden