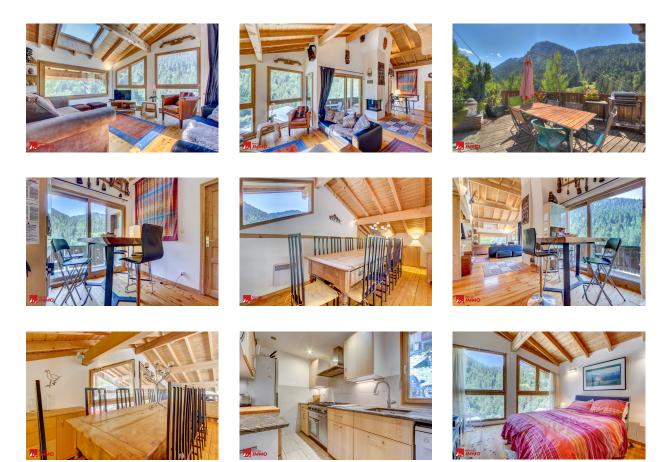

- Main entrance
- On a mezzanine halfway up, large dining room with 14 seats
- Open living room with fireplace and large windows guaranteeing excellent light
- A first terrace
- A kitchen
- A double bedroom en suite with a view Level 1 :
- 3 bedrooms with en-suite bathrooms
- A bunk room with bathroom Level 2 :
- 2 double bedrooms with en suite bathroom
- A ski room with boot dryers
- Access to a large terrace with jacuzzi and to the garden