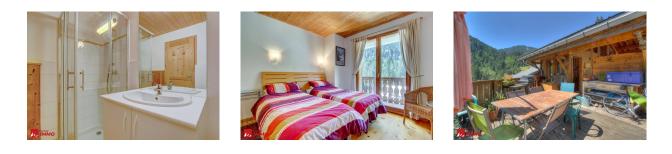

- Main entrance
- On a mezzanine halfway up, large dining room with 14 seats
- Open living room with fireplace and large windows guaranteeing excellent light
- A first terrace
- A kitchen
- A double bedroom en suite with a view Level 1 :
- 3 bedrooms with en-suite bathrooms
- A bunk room with bathroom Level 2 :
- 2 double bedrooms with en suite bathroom
- A ski room with boot dryers
- Access to a large terrace with jacuzzi and to the garden