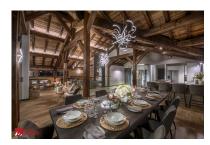

**MORZINE IMMO** 

- -6 large double bedrooms with ensuite bathrooms
- -an open plan kitchen, dining and living area of over 90sqm. The majority of this area has vaulted ceilings much like the images of their previous chalet
- -large covered terrace from the open plan area to eat and relax
- -lower terrace for hot tub
- -Cinema/Games room
- -Spa area with Sauna and treatment room
- -Double garage
- -Ski and boot room