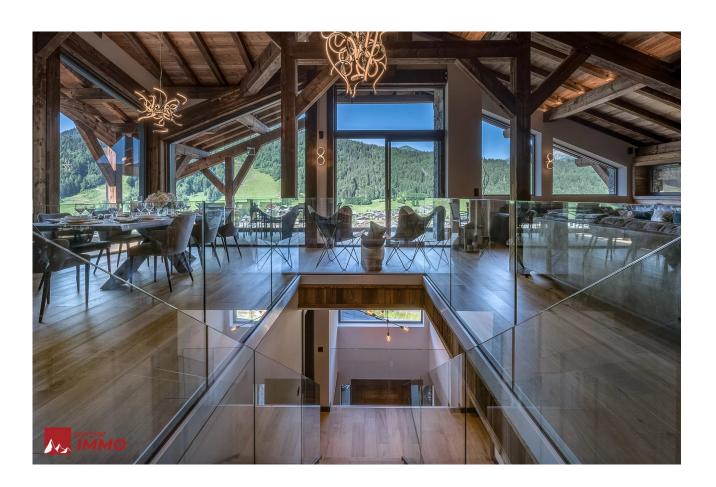

## **Description**

Bespoke luxury chalet development in the most PRIME area of Morzine Located in a tranquil area of Morzine just a 10-minute walk from the centre is this new luxury development. The chalet will overlook Morzine centre with striking views from South to West. With clear views of the Pleney ski slopes the chalet will provide one of the best vantage points in the area for the torch lit descents and fireworks during the winter season. Both the Nyon and Roc d'enfer mountains are clearly in view. The chalet will benefit early morning sunshine through to the evening sun set on the Roc d'enfer in the West. The land is located in one of the last prime areas in Morzine to be developed. The chalets designs in this area are exceptional and it will

be one of the most outstanding cul de sacs in the area. The chalet is situated toward the end of this cul de sac providing private surroundings. It is a no through road so there will be no passing traffic apart from you and your neighbour! The chalet is being built by an outstanding developer of whom we have a previous relationship on another development they recently completed. The photos attached are of this chalet which show their outstanding workmanship and finishes. This really is an outstanding opportunity to purchase one of the finest chalets in the area. The chalet will be built over 4 levels and has private terraces and balconies around the building. The salient points are

**MORZINE IMMO** 

- -6 large double bedrooms with ensuite bathrooms
- -an open plan kitchen, dining and living area of over 90sqm. The majority of this area has vaulted ceilings much like the images of their previous chalet
- -large covered terrace from the open plan area to eat and relax
- -lower terrace for hot tub
- -Cinema/Games room
- -Spa area with Sauna and treatment room
- -Double garage
- -Ski and boot room