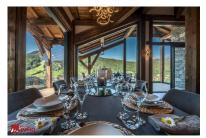

## **Description**

Bespoke luxury chalet development in the most PRIME area of Morzine Located in a tranquil area of Morzine just a 10-minute walk from the centre is this new luxury development. The chalet will overlook Morzine centre with striking views from South to West. With clear views of the Pleney ski slopes the chalet will provide one of the best vantage points in the area for the torch lit descents and fireworks during the winter season. Both the Nyon and Roc d'enfer mountains are clearly in view. The chalet will benefit early morning sunshine through to the evening sun set on the Roc d'enfer in the West. The land is located in one of the last prime areas in Morzine to be developed. The chalets designs in this area are exceptional and it will

**MORZINE IMMO** 

- -6 large double bedrooms with ensuite bathrooms
- -an open plan kitchen, dining and living area of over 90sqm. The majority of this area has vaulted ceilings much like the images of their previous chalet
- -large covered terrace from the open plan area to eat and relax
- -lower terrace for hot tub
- -Cinema/Games room
- -Spa area with Sauna and treatment room
- -Double garage
- -Ski and boot room