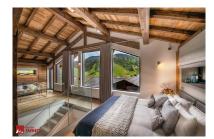

**MORZINE IMMO** 

- -6 large double bedrooms with ensuite bathrooms
- -an open plan kitchen, dining and living area of over 90sqm. The majority of this area has vaulted ceilings much like the images of their previous chalet
- -large covered terrace from the open plan area to eat and relax
- -lower terrace for hot tub
- -Cinema/Games room
- -Spa area with Sauna and treatment room
- -Double garage
- -Ski and boot room