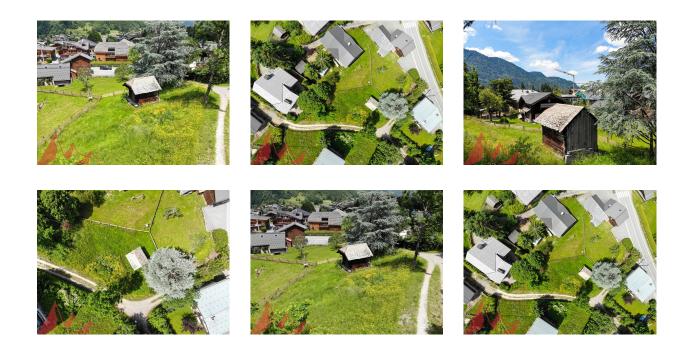

## Description

Ideal constructible plot in Morzine This pretty plot of land is located at the entrance of Pied de la Plagne in Morzine. This plot is located just over 2km from the centre of Morzine. The free bus with access to the mountain lifts is very close by. This is a rare opportunity to build in Morzine. The total area of ??the land is 684m<sup>2</sup> and it can accommodate an individual residential chalet. For more information, please contact us at Morzine Immo. Les informations sur les risques auxquels ce bien est exposé sont disponibles sur le site Géorisques http://www.georisques.gouv.fr

(3) Photos etc: the photographs show only certain parts of the property as they appeared at the time they were taken. Any areas, measurements or distances are approximate. The text and plans are for guidance only and are not necessarily comprehensive.