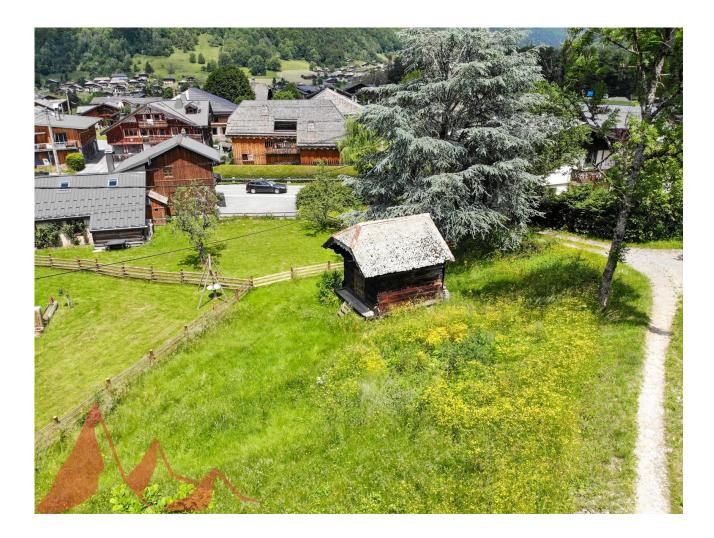

## Description

Ideal constructible plot in Morzine This pretty plot of land is located at the entrance of Pied de la Plagne in Morzine. This plot is located just over 2km from the centre of Morzine. The free bus with access to the mountain lifts is very close by. This is a rare opportunity to build in Morzine. The total area of ??the land is 684m<sup>2</sup> and it can accommodate an individual residential chalet. For more information, please contact us at Morzine Immo. Les informations sur les risques auxquels ce bien est exposé sont disponibles sur le site Géorisques http://www.georisques.gouv.fr