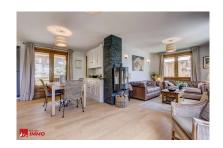

walk and by shuttle bus. Beautiful views over the valley and Avoriaz from the sunny terraces of this 200 m2 chalet. The chalet has three levels with 4 bedrooms, approximatly 200 m². There are plenty of balconies and terraces to make the most of the sunshine and superb views from this chalet. The chalet is as follows: On the ground floor, there is a double garage, a cellar, a ski room and a utility room. On the first floor, there is a large entrance hall leading to a first apartment with 2 bedrooms, a bathroom, a separate kitchen and a living area with a large terrace and balcony. On the second floor, there is a second duplex apartment, completely renovated in 2014, with two bedrooms, two bathrooms, a fully equipped kitchen, a small office area and a large living/dining room with a fireplace. The chalet is set in 405 m2 of land with panoramic views of the ski slopes and mountains. Very good sunny location, quiet, close to the centre with shuttle bus nearby. This property could offer a good rental yield or make a very attractive family home with some embellishment work. For more information, don't hesitate to contact us at Morzine Immo. The natural geographic risks that the property is exposed to can be found on the website