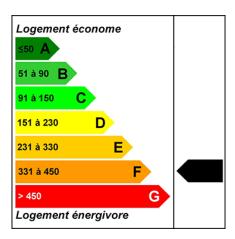

## Large renovated 4-bedroom chalet just few minutes walk from Morzine

Price: 1 250 000 €

Reference 3966

Morzine
Chalet
Bedrooms 4
Bathrooms 3
Habitable Area 132 m²
Plot Area 1 m²
Taxe Fonciere 2522 €
DPE Energy Rating F
Gas Rating C

www.georisques.gouv.fr

**MORZINE IMMO** 

DPE/Energy consumption: 445KWhEp/m2.an

GES/Greenhouse gas emission: 93KgéqCO2/m2.an