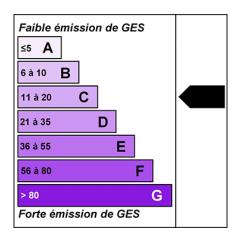

## Large renovated 4-bedroom chalet just few minutes walk from Morzine

Price: 1 250 000 €

Reference 3966

Morzine
Chalet
Bedrooms 4
Bathrooms 3
Habitable Area 132 m²
Plot Area 1 m²
Taxe Fonciere 2522 €
DPE Energy Rating F
Gas Rating C

www.georisques.gouv.fr

**MORZINE IMMO** 

DPE/Energy consumption: 445KWhEp/m2.an

GES/Greenhouse gas emission: 93KgéqCO2/m2.an