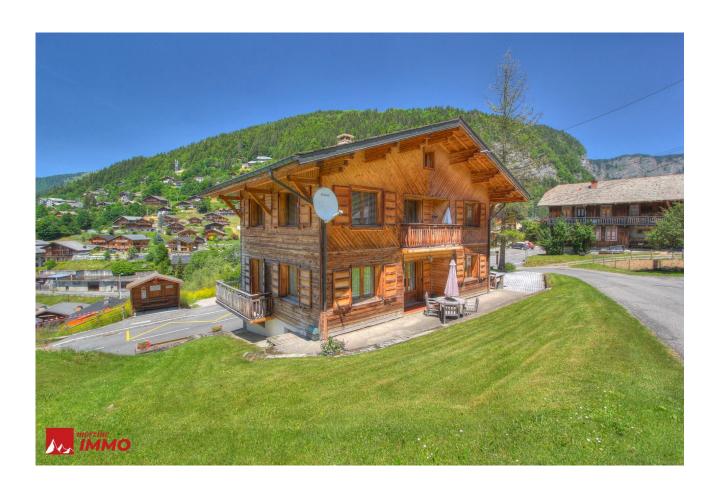

## Large renovated 4-bedroom chalet just few minutes walk from Morzine

Price: 1 250 000 €

Reference 3966

Morzine
Chalet
Bedrooms 4
Bathrooms 3
Habitable Area 132 m²
Plot Area 1 m²
Taxe Fonciere 2522 €
DPE Energy Rating F
Gas Rating C

## **Description**

Large renovated 4-bedroom chalet just few minutes walk from Morzine This chalet is located on the Route des Putheys, on the free shuttle bus route to the cable car for Avoriaz and Le Pleney. The centre of Morzine can be reached in just 10 minutes

walk and by shuttle bus. Beautiful views over the valley and Avoriaz from the sunny terraces of this 200 m2 chalet. The chalet has three levels with 4 bedrooms, approximatly 200 m². There are plenty of balconies and terraces to make the most of the sunshine and superb views from this chalet. The chalet is as follows: On the ground floor, there is a double garage, a cellar, a ski room and a utility room. On the first floor, there is a large entrance hall leading to a first apartment with 2 bedrooms, a bathroom, a separate kitchen and a living area with a large terrace and balcony. On the second floor, there is a second duplex apartment, completely renovated in 2014, with two bedrooms, two bathrooms, a fully equipped kitchen, a small office area and a large living/dining room with a fireplace. The chalet is set in 405 m2 of land with panoramic views of the ski slopes and mountains. Very good sunny location, quiet, close to the centre with shuttle bus nearby. This property could offer a good rental yield or make a very attractive family home with some embellishment work. For more information, don't hesitate to contact us at Morzine Immo. The natural geographic risks that the property is exposed to can be found on the website