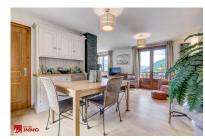

walk and by shuttle bus. Beautiful views over the valley and Avoriaz from the sunny terraces of this 200 m2 chalet. The chalet has three levels with 4 bedrooms, approximatly 200 m². There are plenty of balconies and terraces to make the most of the sunshine and superb views from this chalet. The chalet is as follows: On the ground floor, there is a double garage, a cellar, a ski room and a utility room. On the first floor, there is a large entrance hall leading to a first apartment with 2 bedrooms, a bathroom, a separate kitchen and a living area with a large terrace and balcony. On the second floor, there is a second duplex apartment, completely renovated in 2014, with two bedrooms, two bathrooms, a fully equipped kitchen, a small office area and a large living/dining room with a fireplace. The chalet is set in 405 m2 of land with panoramic views of the ski slopes and mountains. Very good sunny location, quiet, close to the centre with shuttle bus nearby. This property could offer a good rental yield or make a very attractive family home with some embellishment work. For more information, don't hesitate to contact us at Morzine Immo. The natural geographic risks that the property is exposed to can be found on the website