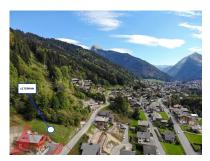

## Magnificent constructible plot, ideally located with stunning elevated views of Morzine

Price : 550 000 €

Reference 3965

Montriond Land Habitable Area 600 m<sup>2</sup>

## **Description**

Magnificent constructible plot, ideally located with stunning elevated views of Morzine A constructible plot of 600 sqm, located between the village of Montriond and Morzine with quick and easy access to Avoriaz via the Ardent cable car. It is only 1 km from the centre of Morzine village, perfect for those looking for tranquillity whilst being close enough to the vibrant bars and restaurants. It has a south-west exposure, sitting in the sunshine from morning through to the sun setting behind the Roc

d'Enfer. The L'Elé district overlooks the entire valley and is highly sought after due to its panoramic mountain views. It is a superb and rare opportunity to build in Morzine. For more information, please contact us at Morzine Immo. We can also recommend local architects and project managers and give an overview of projected build costs. The land is fully constructible but the purchase would only happen once you have gained a successful planning permisson. We are on hand to help with all of this and guide you through the process having helped many clients already to achieve this. Les informations sur les