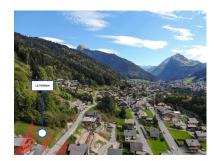

## Magnificent constructible plot, ideally located with stunning elevated views of Morzine

Price : 550 000 €

Reference 3965

Montriond Land Habitable Area 600 m<sup>2</sup>

## **Description**

Magnificent constructible plot, ideally located with stunning elevated views of Morzine A constructible plot of 600 sqm, located between the village of Montriond and Morzine with quick and easy access to Avoriaz via the Ardent cable car. It is only 1 km from the centre of Morzine village, perfect for those looking for tranquillity whilst being close enough to the vibrant bars and restaurants. It has a south-west exposure, sitting in the sunshine from morning through to the sun setting behind the Roc

d'Enfer. The L'Elé district overlooks the entire valley and is highly sought after due to its panoramic mountain views. It is a superb and rare opportunity to build in Morzine. For more information, please contact us at Morzine Immo. We can also recommend local architects and project managers and give an overview of projected build costs. The land is fully constructible but the purchase would only happen once you have gained a successful planning permisson. We are on hand to help with all of this and guide you through the process having helped many clients already to achieve this. Les informations sur les