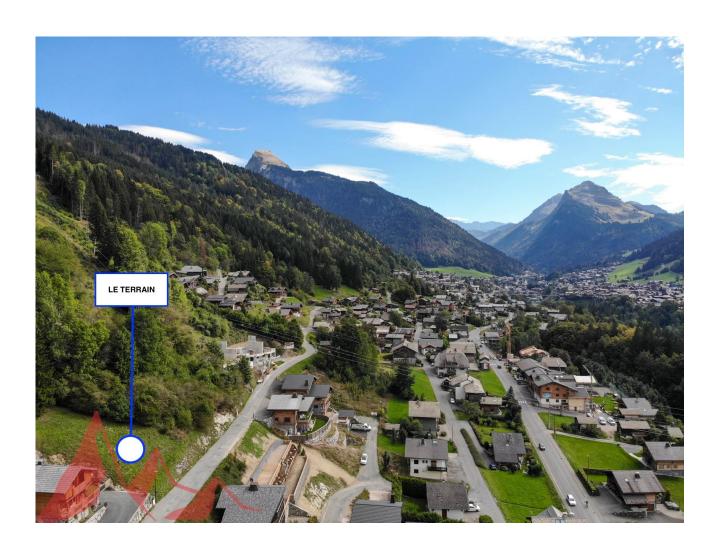

## Magnificent constructible plot, ideally located with stunning elevated views of Morzine

Price : 550 000 €

Reference 3965

Montriond Land Habitable Area 600 m<sup>2</sup>

## **Description**

Magnificent constructible plot, ideally located with stunning elevated views of Morzine A constructible plot of 600 sqm, located between the village of Montriond and Morzine with quick and easy access to Avoriaz via the Ardent cable car. It is only 1 km from the centre of Morzine village, perfect for those looking for tranquillity whilst being close enough to the vibrant bars and restaurants. It has a south-west exposure, sitting in the sunshine from morning through to the sun setting behind the Roc

d'Enfer. The L'Elé district overlooks the entire valley and is highly sought after due to its panoramic mountain views. It is a superb and rare opportunity to build in Morzine. For more information, please contact us at Morzine Immo. We can also recommend local architects and project managers and give an overview of projected build costs. The land is fully constructible but the purchase would only happen once you have gained a successful planning permisson. We are on hand to help with all of this and guide you through the process having helped many clients already to achieve this. Les informations sur les