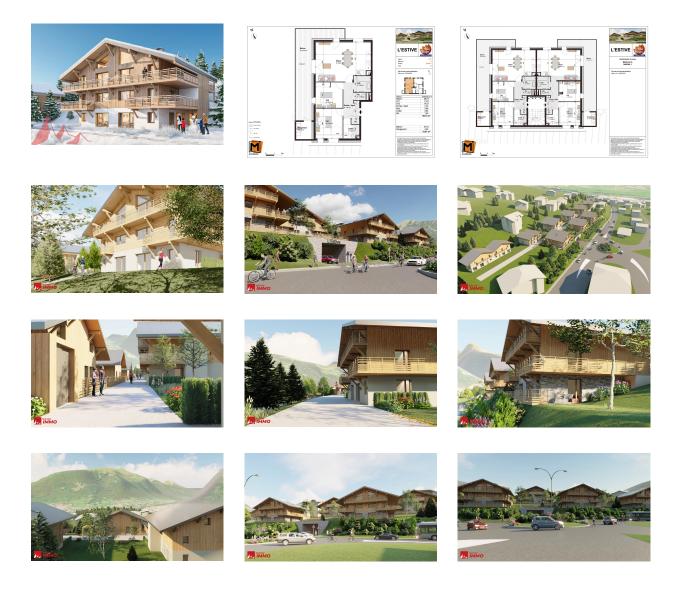

## Description

New concept of pedestrianised village in Morzine. Wide selection of apartments at great prices The Estive development brings a new concept to Morzine. A car free environment in which to live, work and play. Smaller individual residences with spacious pedestrianised pathways between each, all linking back to the secure underground parking area. The area is a very sunny part of Morzine with fabulous views of the mountains. Estive is within a 20 minute walk to the centre of Morzine. There are also 2 bus routes which provide quick and easy access to the ski lifts during the winter. The bus stop is right outside the development. A fabulous bakery is just a 1 minute walk. There is a selection of apartments available at great prices within the development so please contact us for more information on other similar apartments. The Estive development is brought to us by a reliable and reputable developer which we have the pleasure of working with. This apartment, A101, is a two bedroom,

one bathroom apartment. The plan is attached for you to look at. It is located on the first floor, and features an open plan kitchen/living and dining area, two bedrooms, one bathroom and a WC for a total surface of 68.24 sqm. In addition, this apartment has a large balcony of 27.61 sqm. The property also offers a parking space and a storage area. The additional advantages of purchasing a new build apartment include: