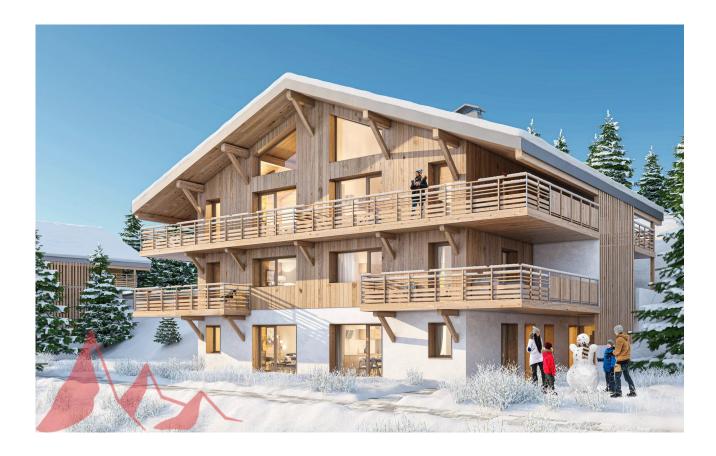

## New concept of pedestrianised village in Morzine. Wide selection of apartments at great prices

Price : 560 000 €

**Reference ESTIVE A101** 

Morzine Apartment Bedrooms 2 Bathrooms 1 Habitable Area 68.24 m<sup>2</sup>

## Description

New concept of pedestrianised village in Morzine. Wide selection of apartments at great prices The Estive development brings a new concept to Morzine. A car free environment in which to live, work and play. Smaller individual residences with spacious pedestrianised pathways between each, all linking back to the secure underground parking area. The area is a very sunny part of Morzine with fabulous views of the mountains. Estive is within a 20 minute walk to the centre of Morzine. There are also 2 bus routes which provide quick and easy access to the ski lifts during the winter. The bus stop is right outside the development. A fabulous bakery is just a 1 minute walk. There is a selection of apartments available at great prices within the development so please contact us for more information on other similar apartments. The Estive development is brought to us by a reliable and reputable developer which we have the pleasure of working with. This apartment, A101, is a two bedroom,