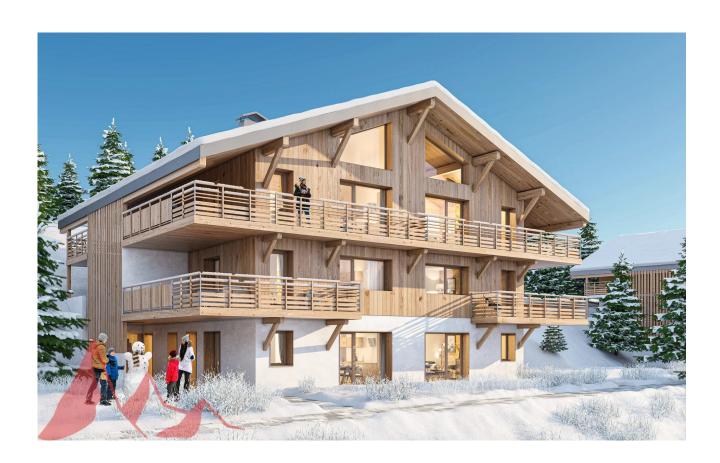

## New concept of pedestrianised village in Morzine. Wide selection of apartments at great prices

Price: 600 000 €

**Reference ESTIVE B001** 

Morzine
Apartment
Bedrooms 3
Bathrooms 1
Habitable Area 71.16 m<sup>2</sup>

## **Description**

New concept of pedestrianised village in Morzine. Wide selection of apartments at great prices The Estive development brings a new concept to Morzine. A car free environment in which to live, work and play. Smaller individual residences with spacious pedestrianised pathways between each, all linking back to the secure underground parking area. The area is a very sunny part of Morzine with fabulous views of the mountains. Estive is within a 20 minute walk to the centre of Morzine. There are also 2 bus routes which provide quick and easy access to the ski lifts during the winter. The bus stop is right outside the development. A fabulous bakery is just a 1 minute walk. There is a selection of apartments available at great prices within the development so please contact us for more information on other similar apartments. The Estive development is brought to us by a reliable and reputable developer which we have the pleasure of working with. This apartment, B001, is a two-bedroom

apartment plus cabin room. The plan is attached for you to look at. It is located on the ground floor and features an open plan kitchen/living and dining area, two bedrooms, cabin room, one bathroom and a WC for a total surface of 71.16 sqm. In addition, this apartment has a large terrace of 23.39 sqm and a garden area of 36.80 sqm. The property also offers a parking space and a storage area. The additional advantages of purchasing a new build apartment include: