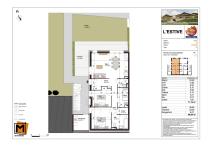

## **Description**

New concept of pedestrianised village in Morzine. Wide selection of apartments at great prices The Estive development brings a new concept to Morzine. A car free environment in which to live, work and play. Smaller individual residences with spacious pedestrianised pathways between each, all linking back to the secure underground parking area. The area is a very sunny part of Morzine with fabulous views of the mountains. Estive is within a 20 minute walk to the centre of Morzine. There are also 2 bus routes which provide quick and easy access to the ski lifts during the winter. The bus stop is right outside the development. A fabulous bakery is just a 1 minute walk. There is a selection of apartments available at great prices within the development so please contact us for more information on other similar apartments. The Estive development is brought to us by a reliable and reputable developer which we have the pleasure of working with. This apartment, B001, is a two-bedroom

apartment plus cabin room. The plan is attached for you to look at. It is located on the ground floor and features an open plan kitchen/living and dining area, two bedrooms, cabin room, one bathroom and a WC for a total surface of 71.16 sqm. In addition, this apartment has a large terrace of 23.39 sqm and a garden area of 36.80 sqm. The property also offers a parking space and a storage area. The additional advantages of purchasing a new build apartment include: