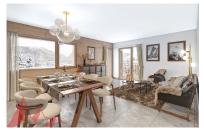

apartment plus cabin room. The plan is attached for you to look at. It is located on the ground floor and features an open plan kitchen/living and dining area, two bedrooms, cabin room, one bathroom and a WC for a total surface of 71.16 sqm. In addition, this apartment has a large terrace of 23.39 sqm and a garden area of 36.80 sqm. The property also offers a parking space and a storage area. The additional advantages of purchasing a new build apartment include: