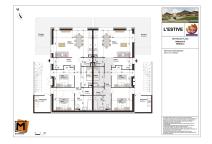

## **Description**

New concept of pedestrianised village in Morzine. Wide selection of apartments at great prices The Estive development brings a new concept to Morzine. A car free environment in which to live, work and play. Smaller individual residences with spacious pedestrianised pathways between each, all linking back to the secure underground parking area. The area is a very sunny part of Morzine with fabulous views of the mountains. Estive is within a 20 minute walk to the centre of Morzine. There are also 2 bus routes which provide quick and easy access to the ski lifts during the winter. The bus stop is right outside the development. A fabulous bakery is just a 1 minute walk. There is a selection of apartments available at great prices within the development so please contact us for more information on other similar apartments. The Estive development is brought to us by a reliable and reputable developer which we have the pleasure of working with. This apartment, B001, is a two-bedroom

apartment plus cabin room. The plan is attached for you to look at. It is located on the ground floor and features an open plan kitchen/living and dining area, two bedrooms, cabin room, one bathroom and a WC for a total surface of 71.16 sqm. In addition, this apartment has a large terrace of 23.39 sqm and a garden area of 36.80 sqm. The property also offers a parking space and a storage area. The additional advantages of purchasing a new build apartment include: