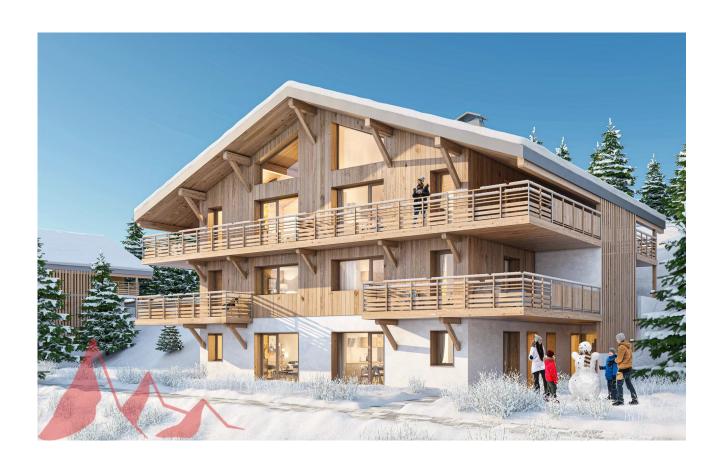

## New concept of pedestrianised village in Morzine. Wide selection of apartments at great prices

Price: 840 000 €

**Reference ESTIVE J001** 

Morzine Chalet Bedrooms 4 Bathrooms 2 Habitable Area 97.53 m<sup>2</sup>

## **Description**

New concept of pedestrianised village in Morzine. Wide selection of apartments at great prices The Estive development brings a new concept to Morzine. A car free environment in which to live, work and play. Smaller individual residences with spacious pedestrianised pathways between each, all linking back to the secure underground parking area. The area is a very sunny part of Morzine with fabulous views of the mountains. Estive is within a 20 minute walk to the centre of Morzine. There are also 2 bus routes which provide quick and easy access to the ski lifts during the winter. The bus stop is right outside the development. A fabulous bakery is just a 1 minute walk. There is a selection of apartments available at great prices within the development so please contact us for more information on other similar apartments. The Estive development is brought to us by a reliable and reputable developer which we have the pleasure of working with. Chalet J001 is spread over two levels. The