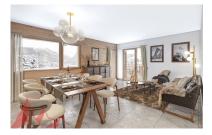

## r you to look at . It is located on the ground floor and features an open plan kitchen/living

apartment. The plan is attached for you to look at. It is located on the ground floor and features an open plan kitchen/living and dining area, two bedrooms, one bathroom and a WC for a total surface of 67,04 sqm. In addition, this apartment has a large terrace of 21.48 sqm and a garden of 133.42 sqm. The property also offers a parking space and a storage area. The additional advantages of purchasing a new build apartment include: