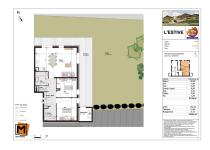

## New concept of pedestrianised village in Morzine. Wide selection of apartments at great prices

Price: 590 000 €

**Reference ESTIVE A002** 

Morzine Apartment Bedrooms 2 Bathrooms 1 Habitable Area 67.04 m<sup>2</sup>

## **Description**

New concept of pedestrianised village in Morzine. Wide selection of apartments at great prices The Estive development brings a new concept to Morzine. A car free environment in which to live, work and play. Smaller individual residences with spacious pedestrianised pathways between each, all linking back to the secure underground parking area. The area is a very sunny part of Morzine with fabulous views of the mountains. Estive is within a 20 minute walk to the centre of Morzine. There are also 2 bus routes which provide quick and easy access to the ski lifts during the winter. The bus stop is right outside the development. A fabulous bakery is just a 1 minute walk. There is a selection of apartments available at great prices within the development so please contact us for more information on other similar apartments. The Estive development is brought to us by a reliable and reputable developer which we have the pleasure of working with. This apartment, A002, is a two-bedroom

## r you to look at . It is located on the ground floor and features an open plan kitchen/living

apartment. The plan is attached for you to look at. It is located on the ground floor and features an open plan kitchen/living and dining area, two bedrooms, one bathroom and a WC for a total surface of 67,04 sqm. In addition, this apartment has a large terrace of 21.48 sqm and a garden of 133.42 sqm. The property also offers a parking space and a storage area. The additional advantages of purchasing a new build apartment include: