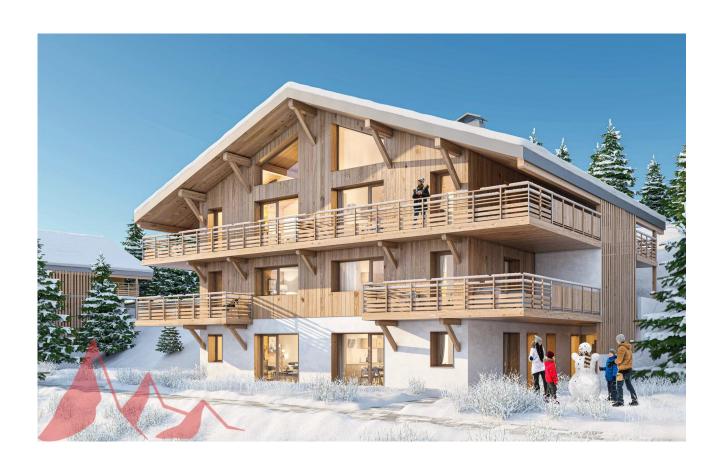

## New concept of pedestrianised village in Morzine. Wide selection of apartments at great prices

Price: 590 000 €

**Reference ESTIVE A002** 

Morzine Apartment Bedrooms 2 Bathrooms 1 Habitable Area 67.04 m<sup>2</sup>

## **Description**

New concept of pedestrianised village in Morzine. Wide selection of apartments at great prices The Estive development brings a new concept to Morzine. A car free environment in which to live, work and play. Smaller individual residences with spacious pedestrianised pathways between each, all linking back to the secure underground parking area. The area is a very sunny part of Morzine with fabulous views of the mountains. Estive is within a 20 minute walk to the centre of Morzine. There are also 2 bus routes which provide quick and easy access to the ski lifts during the winter. The bus stop is right outside the development. A fabulous bakery is just a 1 minute walk. There is a selection of apartments available at great prices within the development so please contact us for more information on other similar apartments. The Estive development is brought to us by a reliable and reputable developer which we have the pleasure of working with. This apartment, A002, is a two-bedroom