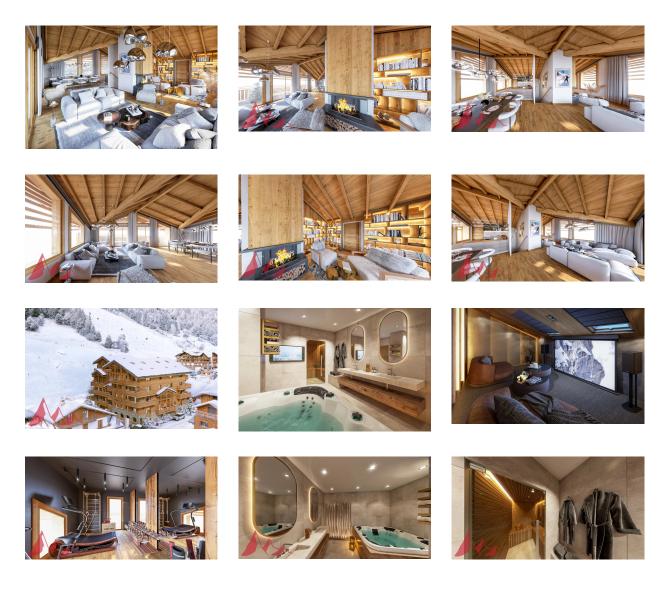

## Description

SKI IN SKI OUT - Unique, Stunning Duplex Penthouse on the slope A truly unique location at the foot of the slopes next to the main Pleney cable car. The perfect gateway to the Morzine/Les Gets ski area with 120km of ski slopes suitable for skiers of all levels. This prime residence offers an unrivalled location if you are seeking ease of access from your front door to the slopes. Morzine, with all of its bars, restaurants and shops, is also just on your doorstep. The high-altitude resort of Avoriaz can be accessed with equal ease. A mere 5-minute walk or a 3-minute journey on the Morzine tourist train will take you to the Super-Morzine cable car. From the top of this cable car, you will be on the slopes of the wider Portes du Soleil ski area with a further 480km of skiing. This prominent residence will have just 25 individual apartments ranging in size from 2 to 5 bedrooms. Each apartment is designed to maximise modern comforts with large living areas and spacious balconies. The architecture will respect mountain tradition with a modern edge. The exterior will be clad in aged larch wood and stone. There are a wide

range of high quality finishes and design aspects that each purchaser can choose to add their own personal touch and individuality to the apartment. The apartment is laid out as follows

- -Open plan living area with vaulted ceilings
- -Fireplace
- -High specification
- -Panoramic views
- -Large dining terrace
- -Spa room
- -5 large bedrooms, all ensuite
- -Cinema Room

-Gym The price includes a garage. For those seeking a rental return, these apartments will perform exceptionally well, given their prime location. We would be happy to discuss this further with you. For more information, don't hesitate to get in touch with us at MORZINE IMMO. The natural geographic risks that the property is exposed to can be found on the website www.georisques.gouv.fr