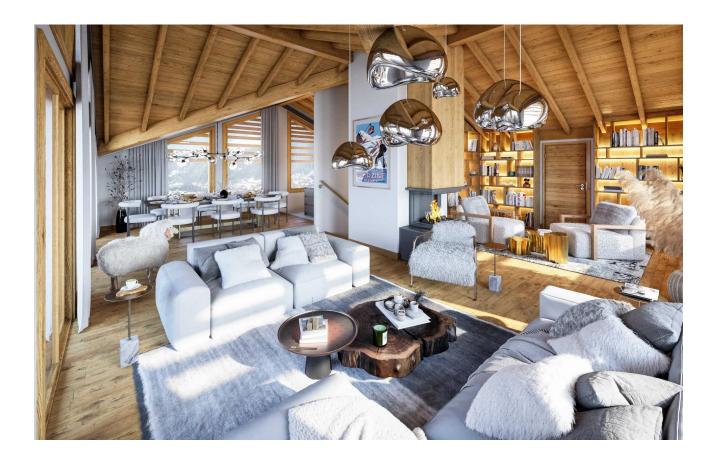

## Description

SKI IN SKI OUT - Unique, Stunning Duplex Penthouse on the slope A truly unique location at the foot of the slopes next to the main Pleney cable car. The perfect gateway to the Morzine/Les Gets ski area with 120km of ski slopes suitable for skiers of all levels. This prime residence offers an unrivalled location if you are seeking ease of access from your front door to the slopes. Morzine, with all of its bars, restaurants and shops, is also just on your doorstep. The high-altitude resort of Avoriaz can be accessed with equal ease. A mere 5-minute walk or a 3-minute journey on the Morzine tourist train will take you to the Super-Morzine cable car. From the top of this cable car, you will be on the slopes of the wider Portes du Soleil ski area with a further 480km of skiing. This prominent residence will have just 25 individual apartments ranging in size from 2 to 5 bedrooms. Each apartment is designed to maximise modern comforts with large living areas and spacious balconies. The architecture will respect mountain tradition with a modern edge. The exterior will be clad in aged larch wood and stone. There are a wide

range of high quality finishes and design aspects that each purchaser can choose to add their own personal touch and individuality to the apartment. The apartment is laid out as follows

- -Open plan living area with vaulted ceilings
- -Fireplace
- -High specification
- -Panoramic views
- -Large dining terrace
- -Spa room
- -5 large bedrooms, all ensuite
- -Cinema Room