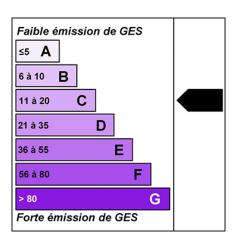

## \*\*sold\*\* Renovated apartment with panoramic views in Morzine centre

Price: 249 000 €

Reference 4078

Morzine Apartment Bathrooms 1 Habitable Area 25.3 m<sup>2</sup> DPE Energy Rating F Gas Rating C

## **MORZINE IMMO**T: +33 (0)4 50 79 13 09 | F: +33 (0)4 50 79 15 67 | E: info@morzine-immo.com morzine-immo.com

DPE/Energy consumption: 433KWhEp/m2.an

GES/Greenhouse gas emission: 128KgéqCO2/m2.an