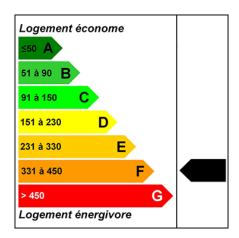

## \*\*sold\*\* Renovated apartment with panoramic views in Morzine centre

Price: 249 000 €

Reference 4078

Morzine Apartment Bathrooms 1 Habitable Area 25.3 m<sup>2</sup> DPE Energy Rating F Gas Rating C

## **MORZINE IMMO**T: +33 (0)4 50 79 13 09 | F: +33 (0)4 50 79 15 67 | E: info@morzine-immo.com morzine-immo.com

DPE/Energy consumption: 433KWhEp/m2.an

GES/Greenhouse gas emission: 128KgéqCO2/m2.an