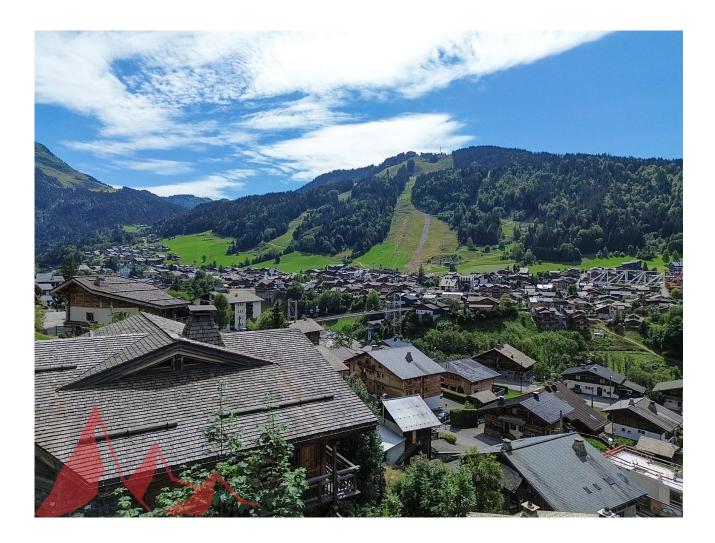

## Stunning constructible plot of land in a superb area close to the centre of Morzine

Price : 1 272 000 €

Reference 3950

Morzine Land Habitable Area 663 m<sup>2</sup>

## Description

Stunning constructible plot of land in a superb area close to the centre of Morzine It is located in the sunny area of Les Encoches, just 5-minute walk from the centre of Morzine and the ski lift of Super Morzine. The total area of ??the land is 663m<sup>2</sup> and it can accommodate an individual residential chalet. One of the last sections of prime land close to the centre of Morzine. This location is one of the most desirable and sought-after areas of Morzine due to the following:

- South-west exposure provides sun through winter and summer
- Fabulous panoramic views of the Pleney and Nyon
- Within easy walk distance of the centre

- Tranquil location This is a rare opportunity to build in Morzine. For more information, please contact us at Morzine Immo. Les informations sur les risques auxquels ce bien est exposé sont disponibles sur le site Géorisques http://www.georisques.gouv.fr