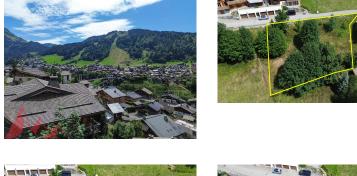

## Stunning constructible plot of land in a superb area close to the centre of Morzine

Price : 1 272 000 €

Reference 3950

Morzine Land Habitable Area 663 m<sup>2</sup>

## Description

Stunning constructible plot of land in a superb area close to the centre of Morzine It is located in the sunny area of Les Encoches, just 5-minute walk from the centre of Morzine and the ski lift of Super Morzine. The total area of ??the land is 663m<sup>2</sup> and it can accommodate an individual residential chalet. One of the last sections of prime land close to the centre of Morzine. This location is one of the most desirable and sought-after areas of Morzine due to the following:

- South-west exposure provides sun through winter and summer
- Fabulous panoramic views of the Pleney and Nyon
- Within easy walk distance of the centre

- Tranquil location This is a rare opportunity to build in Morzine. For more information, please contact us at Morzine Immo. Les informations sur les risques auxquels ce bien est exposé sont disponibles sur le site Géorisques http://www.georisques.gouv.fr