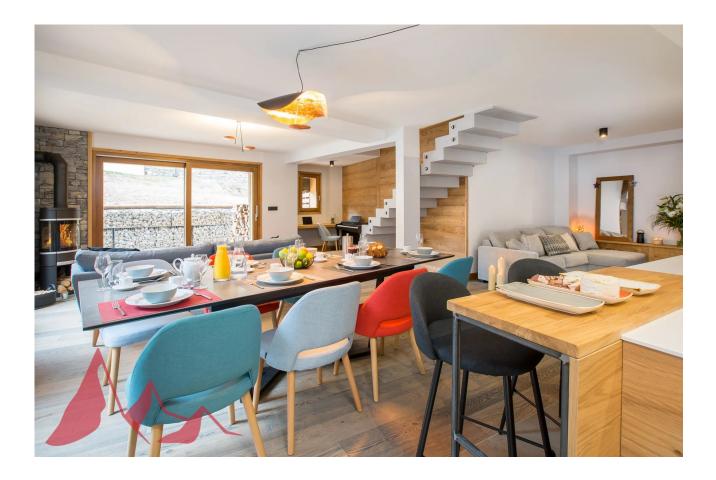

## Description

Stunning LUXURY 4 bedroom duplex with great terrace. This fabulous duplex apartment is located in a sought after area of Morzine with a tranquil setting yet just 5 minutes walk into the centre of Morzine. Situated at the start of Route des Nants the property is in a quiet area with views of the Avoriaz and surrounding area. Chalet Loupka was completed in 2018 and is an exceptional development by one of the best developers in Morzine. The are 2 buildings which are connected at basement level with secure underground parking. This apartment in Residence A with just 1 other apartment in the entire building. The apartment has an independent access so really does feel like a standalone chalet. There is also a private 2nd entrance from

- -Large open plan kitchen, dining and living area
- -separate TV area to the side of the living area
- -Entry hallway
- -Independent bathroom with Utility area
- -Rear terrace with hot tub
- -Large front terrace for afternoon and evening sunshine First floor
- -2 double bedrooms with ensuite bathrooms
- -2 double bedrooms
- -Independent family bathroom Basement level
- -Independent access to apartment
- -2 secure car parking spaces