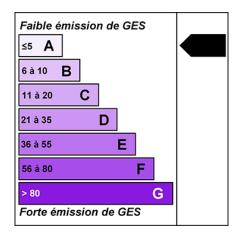

DPE/Energy consumption: 134KWhEp/m2.an

GES/Greenhouse gas emission: 18KgéqCO2/m2.an