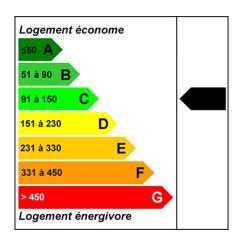

DPE/Energy consumption: 134KWhEp/m2.an

GES/Greenhouse gas emission: 18KgéqCO2/m2.an