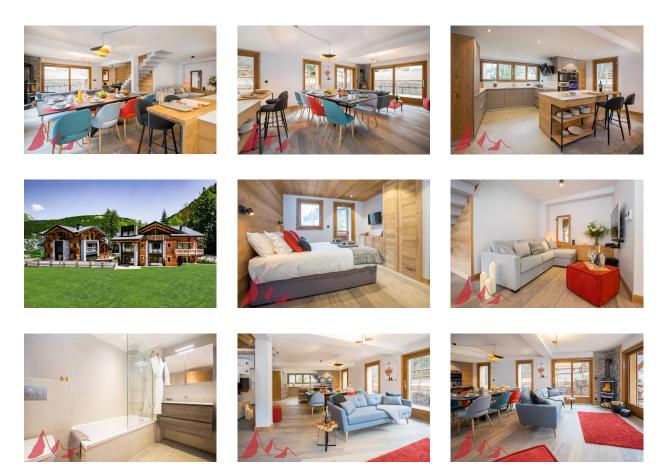

## Description

Stunning LUXURY 4 bedroom duplex with great terrace. This fabulous duplex apartment is located in a sought after area of Morzine with a tranquil setting yet just 5 minutes walk into the centre of Morzine. Situated at the start of Route des Nants the property is in a quiet area with views of the Avoriaz and surrounding area. Chalet Loupka was completed in 2018 and is an exceptional development by one of the best developers in Morzine. The are 2 buildings which are connected at basement level with secure underground parking. This apartment in Residence A with just 1 other apartment in the entire building. The apartment has an independent access so really does feel like a standalone chalet. There is also a private 2nd entrance from

- -Large open plan kitchen, dining and living area
- -separate TV area to the side of the living area
- -Entry hallway
- -Independent bathroom with Utility area
- -Rear terrace with hot tub
- -Large front terrace for afternoon and evening sunshine First floor
- -2 double bedrooms with ensuite bathrooms
- -2 double bedrooms
- -Independent family bathroom Basement level
- -Independent access to apartment
- -2 secure car parking spaces

-Double sized cave with electric. Currently with Boot/Glove warmers and ski storage. An exceptional property to the market with a great rental history. For more information please contact us at Morzine Immobilier. The natural geographic risks that the property is exposed to can be found on the website www.georisques.gouv.fr