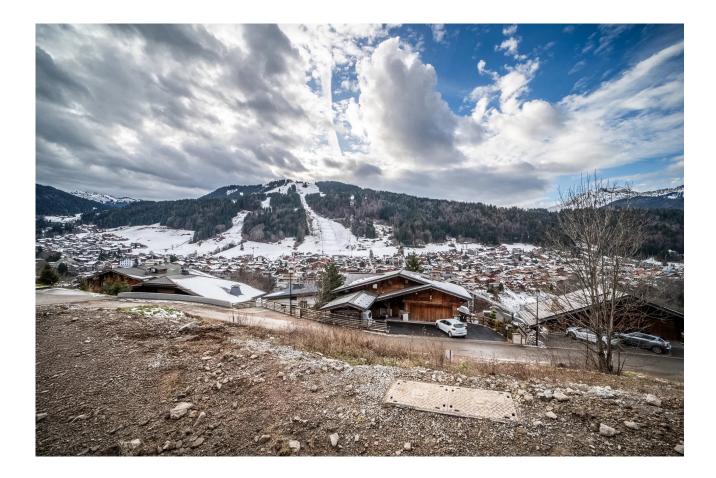

## Description

Superb constructible plot of land with a building permit cleared of claims in a most sought-after area of Morzine It is located in the sunny area of Les Encoches, just 5-minute walk from the centre of Morzine and the ski lift of Super Morzine. The total area of ??the land is 557m<sup>2</sup> and it can accommodate an individual residential chalet of more than 250 sqm. Sold with a building permit cleared of any claims. One of the last sections of prime land close to the centre of Morzine. This location is one of the most desirable and sought-after areas of Morzine due to the following:

- South-west exposure provides sun through winter and summer

- Fabulous panoramic views of the Pleney and Nyon
- Within easy walk distance of the centre

- Tranquil location This is a rare opportunity to build in Morzine. For more information, please contact us at Morzine Immo. Les informations sur les risques auxquels ce bien est exposé sont disponibles sur le site Géorisques http://www.georisques.gouv.fr