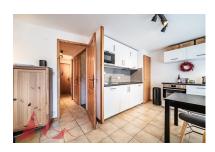

**MORZINE IMMO** 

- -Entry hallway with space for bunk beds (electrics in place)
- -Double bedroom
- -Bathroom (recently refurbished)
- -Independent WC
- -Open plan kitchen, living and dining area
- -Terrace with panoramic views
- -Secure parking
- -Large cave for storage of bikes and ski equipment.