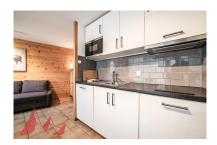

**MORZINE IMMO** 

- -Entry hallway with space for bunk beds (electrics in place)
- -Double bedroom
- -Bathroom (recently refurbished)
- -Independent WC
- -Open plan kitchen, living and dining area
- -Terrace with panoramic views
- -Secure parking
- -Large cave for storage of bikes and ski equipment.