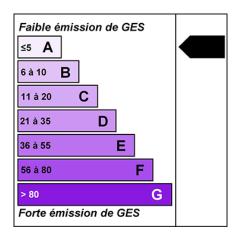

## \*\*under offer\*\* Fabulous 1 Bedroom Apartment in Morzine – Panoramic Views & great location!

Price : 250 000 €

Reference 4119

Morzine
Apartment
Bedrooms 1
Bathrooms 1
Habitable Area 32.23 m<sup>2</sup>
DPE Energy Rating F
Gas Rating A

**MORZINE IMMO** 

DPE/Energy consumption: 417KWhEp/m2.an

GES/Greenhouse gas emission: 13KgéqCO2/m2.an