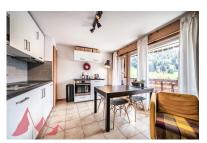

**MORZINE IMMO** 

- -Entry hallway with space for bunk beds (electrics in place)
- -Double bedroom
- -Bathroom (recently refurbished)
- -Independent WC
- -Open plan kitchen, living and dining area
- -Terrace with panoramic views
- -Secure parking
- -Large cave for storage of bikes and ski equipment.