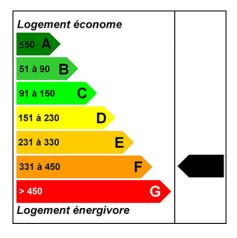

## \*\*under offer\*\* Fabulous 1 Bedroom Apartment in Morzine – Panoramic Views & great location!

Price : 250 000 €

Reference 4119

Morzine
Apartment
Bedrooms 1
Bathrooms 1
Habitable Area 32.23 m<sup>2</sup>
DPE Energy Rating F
Gas Rating A

**MORZINE IMMO** 

DPE/Energy consumption: 417KWhEp/m2.an

GES/Greenhouse gas emission: 13KgéqCO2/m2.an