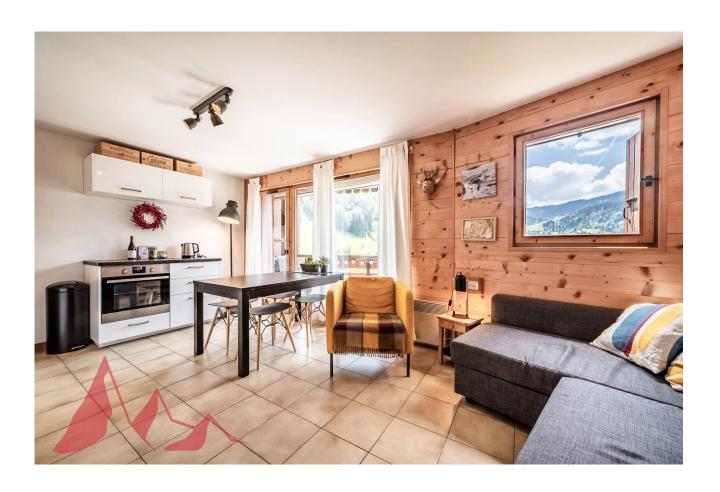

## Description

\*\*under offer\*\* Fabulous 1 Bedroom Apartment in Morzine – Panoramic Views & great location! A perfect alpine retreat with proven rental potential this is a great one bedroom apartment in a popular area of Morzine. The residence is located about a 12 minute walk from the centre but located on the free bus route for quick and easy access to the mountain lifts. The apartment boasts one of the best panoramic views in Morzine with an exposition from South east to West. It is a vary sunny

location and the terrace offers great space in which to sit out and enjoy the sunshine and view. The apartment is 32sqm but feels bright and spacious inside. It is a well laid out apartment and offers great space. Salient points are

**MORZINE IMMO** 

- -Entry hallway with space for bunk beds (electrics in place)
- -Double bedroom
- -Bathroom (recently refurbished)
- -Independent WC
- -Open plan kitchen, living and dining area
- -Terrace with panoramic views
- -Secure parking
- -Large cave for storage of bikes and ski equipment.