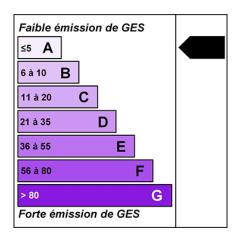

## \*\*under offer\*\* Spacious 5-Bedroom Chalet in Morzine's Most Sought-After Area

Price: 1 390 000 €

Reference 4113

Morzine Chalet DPE Energy Rating G Gas Rating A

**MORZINE IMMO** 

DPE/Energy consumption: 523KWhEp/m2.an

GES/Greenhouse gas emission: 17KgéqCO2/m2.an